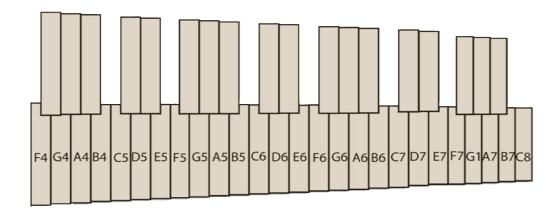

Bars

Material: Vibercore Synthetic

VIBERCORE

SYNTHETIC

PADAUK

Bar sizes: 40 x 16 mm

HONDURAN

ROSEWOOD