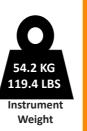

## RANGE OVERVIEW

| Boxnumber  | Content          | Box Sizes     |                   | Weight |      |
|------------|------------------|---------------|-------------------|--------|------|
|            |                  | CM            | INCH              | KG     | LBS  |
| Box 1 of 2 | Frame/Resonators | 165 x 33 x 27 | 62.9 x 18.1 x 7.8 | 25.2   | 55.5 |
| Box 2 of 2 | Stand/Bars       | 77 x 62 x 44  | 24.8 x 7.1 x 3.07 | 29     | 63.9 |
|            |                  |               |                   |        |      |