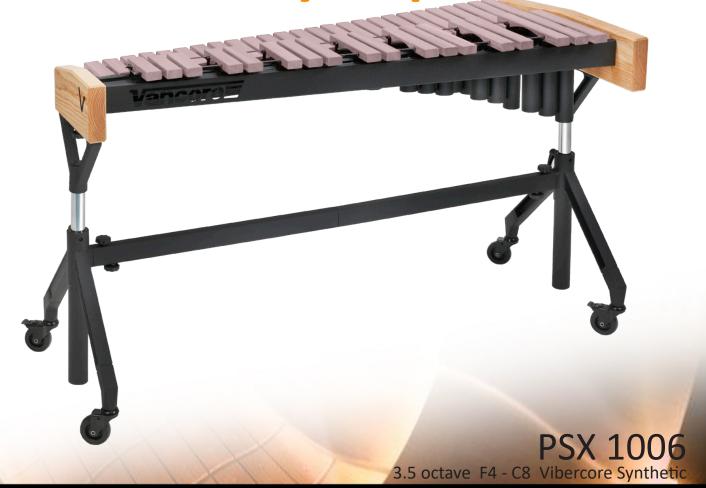

## **Performing Standard Series**

A complete series of mallet instruments designed for the budget minded students, orchestras and ensembles. The innovative frame has solid Ashwood endpieces and special designed steel layers. Professional sized bars, manufactured out of selected kiln dried quarter sawn first choice African Padauk or Honduran Rosewood! Depending on modelnumber you can also choose for Vibercore Synthetic bars.

Bars

Material: Vibercore Synthetic

VIBERCORE

SYNTHETIC

PADAUK

Bar sizes: 40 x 16 mm

HONDURAN

ROSEWOOD

### Endpieces

To realize stable and precise constructions, we use high grade steel and European Ashwood components.
Rails and endpiece are very carefully designed to make that perfect match.

#### Casters

All stands are equiped with double rolled casters for easy operation.

Carefully choosed casters

come with high grade

bearings and brakes.