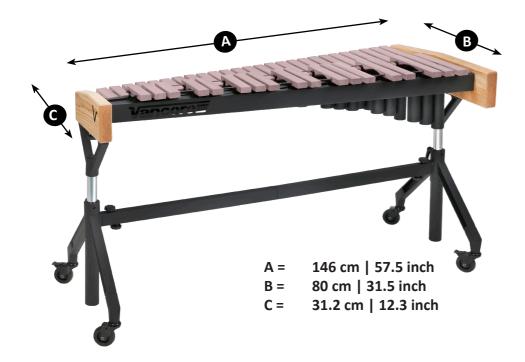

## RANGE OVERVIEW

| Boxnumber  | Content          | Box Sizes     |                   | Weight |      |
|------------|------------------|---------------|-------------------|--------|------|
|            |                  | CM            | INCH              | KG     | LBS  |
| Box 1 of 2 | Frame/Resonators | 165 x 33 x 27 | 62.9 x 18.1 x 7.8 | 25.2   | 55.5 |
| Box 2 of 2 | Stand/Bars       | 77 x 62 x 44  | 24.8 x 7.1 x 3.07 | 29     | 63.9 |
|            |                  |               |                   |        |      |