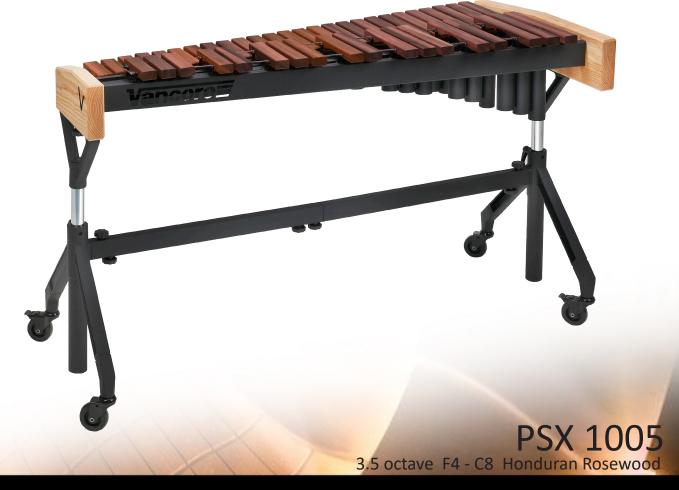

## **Performing Standard Series**

A complete series of mallet instruments designed for the budget minded students, orchestras and ensembles. The innovative frame has solid Ashwood endpieces and special designed steel layers. Professional sized bars, manufactured out of selected kiln dried quarter sawn first choice African Padauk or Honduran Rosewood! Depending on modelnumber you can also choose for Vibercore Synthetic bars.

#### Bars

Material: Selected Honduran Rosewood | Dalbergia Stevensoni

As a premium qualified manufacturer, we use the best available wood for manufacturing these marimbas. Carefully selection, dedicated drying procedures, CC drilling and shaping and precisely computer controlled tuning methods, are ingredients leading to a combination of perfection and skills

Bar sizes: 40x23 mm

#### Endpieces

To realize stable and precise constructions, we use high grade steel and European Ashwood components. Rails and endpiece are very carefully designed to make that perfect match.

#### Manual Height Adjustment

Height Adjustment of these models can be executed manual very easily.

#### Casters

which eliminates potential problems.

All stands are equiped with double rolled casters for easy operation. Carefully choosed casters come with high grade bearings and brakes.