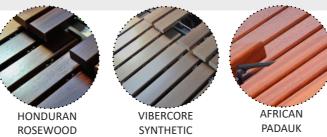

## **Performing Standard Series**

A complete series of mallet instruments designed for the budget minded students, orchestras and ensembles. The innovative frame has solid Ashwood endpieces and special designed steel layers. Professional sized bars, manufactured out of selected kiln dried quarter sawn first choice African Padauk or Honduran Rosewood! Depending on modelnumber you can also choose for Vibercore Synthetic bars.

#### Bars

Material: Selected Honduran Rosewood | Dalbergia Stevensoni

As a premium qualified manufacturer, we use the best available wood for manufacturing these marimbas. Carefully selection, dedicated drying procedures, CC drilling and shaping and precisely computer controlled tuning methods, are ingredients leading to a combination of perfection and skills