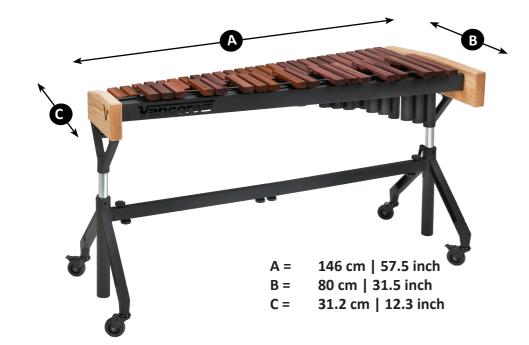

Bar sizes: 40x23 mm

#### Endpieces

To realize stable and precise constructions, we use high grade steel and European Ashwood components. Rails and endpiece are very carefully designed to make that perfect match.

#### Manual Height Adjustment

Height Adjustment of these models can be executed manual very easily.

#### Casters

which eliminates potential problems.

All stands are equiped with double rolled casters for easy operation. Carefully choosed casters come with high grade bearings and brakes.