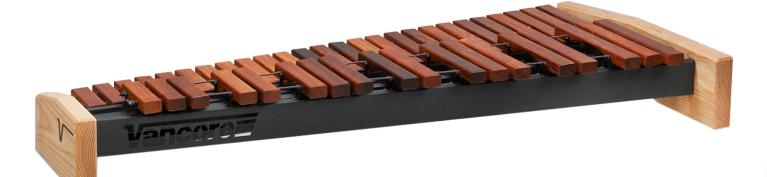

## **Performing Standard Series**

A complete series of mallet instruments designed for the budget minded students, orchestras and ensembles The innovative frame has solid Ashwood end pieces and special designed steel layers. Professional sized bars, manufactured out of selected kiln dried quarter sawn first choice padouk or rosewood! Depending on modelnumber you can also choose for Vibercore Synthetic bars.

#### Floating Bar Suspension | FBS

Most notable is the new Floating Bar Suspension System (FBS). This proprietary bar support system actually increases bar resonance by 20%! Precision laser cut bar support arms are angled to insure that each and every bar is supported exactly to the nodal point.

#### Endpieces

To realize stable and precise constructions, we use high grade steel, and European Ashwood components. Rails and endpiece are very carefully designed to make that perfect match.

| Boxnumber  | Content    | Box Sizes     |                   | Weight |      |
|------------|------------|---------------|-------------------|--------|------|
|            |            | СМ            | INCH              | KG     | LBS  |
| Box 1 of 1 | Frame/Bars | 160 x 46 x 20 | 62.9 x 18.1 x 7.8 | 24     | 52.9 |