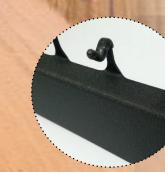

#### Floating Bar Suspension | FBS

Most notable is the new Floating Bar Suspension System (FBS). This proprietary bar support system actually increases bar resonance by 20%! Precision laser cut bar support arms are angled to insure that each and every bar is supported exactly to the nodal point.