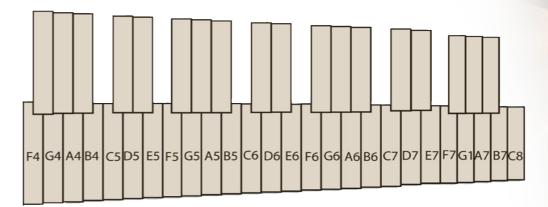

ies of mallet instruments designed for the budget minded students, orchestras and ensembles The innovative frame has solid Ashwood end pieces and special designed steel layers. Professional sized bars, manufactured out of selected kiln dried quarter sawn first choice padouk or rosewood! Depending on modelnumber you can also choose for Vibercore Synthetic bars.

> Material: Selected Honduran Rosewood | Dalbergia Stevensoni As a premium qualified manufacturer, we use the best available wood for manufacturing these premium marimbas. Carefully selection, dedicated drying procedures, CC drilling and shaping and precisely computer controlled tuning methods are ingredients leading to a combination of perfection and skills

Bar sizes: 40x23 mm

A CONTRACTOR OF STREET







HONDURAN ROSEWOOD











#### Floating Bar Suspension | FBS

Most notable is the new Floating Bar Suspension System (FBS). This proprietary bar support system actually increases bar resonance by 20%! Precision laser cut bar support arms are angled to insure that each and every bar is supported exactly to the nodal point.

#### Endpieces

To realize stable and precise constructions, we use high grade steel, and European Ashwood components. Rails and endpiece are very carefully designed to make that perfect match.



| Boxnumber  | Content    | Box Sizes     |                   | Weight |      |
|------------|------------|---------------|-------------------|--------|------|
|            |            | СМ            | INCH              | KG     | LBS  |
| Box 1 of 1 | Frame/Bars | 160 x 46 x 20 | 62.9 x 18.1 x