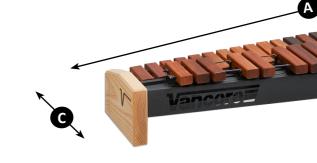

| A = | 146 cm  | 57.5 inch |  |  |
|-----|---------|-----------|--|--|
| B = | 80 cm   | 31.5 inch |  |  |
| C = | 31.2 cm | 12.3 inch |  |  |

Total number of boxes

Vancore Nederland b.v. Tolhuswei 7a - 9 8501 ZP JOURE - The Netherlands Tel: +31 513 415127 Email: info@vancore.nl