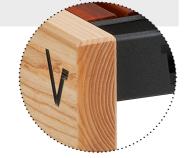

#### Endpieces

To realize stable and precise constructions, we use high grade steel, and European Ashwood components. Rails and endpiece are very carefully designed to make that perfect match.

| Boxnumber  | Content    | Box Sizes     |                   | Weight |      |
|------------|------------|---------------|-------------------|--------|------|
|            |            | СМ            | INCH              | KG     | LBS  |
| Box 1 of 1 | Frame/Bars | 160 x 46 x 20 | 62.9 x 18.1 x 7.8 | 24     | 52.9 |