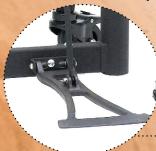

#### Demping Unit

This unit stands for accurate dempening. It is height adjustable and equipped with a sustain option.