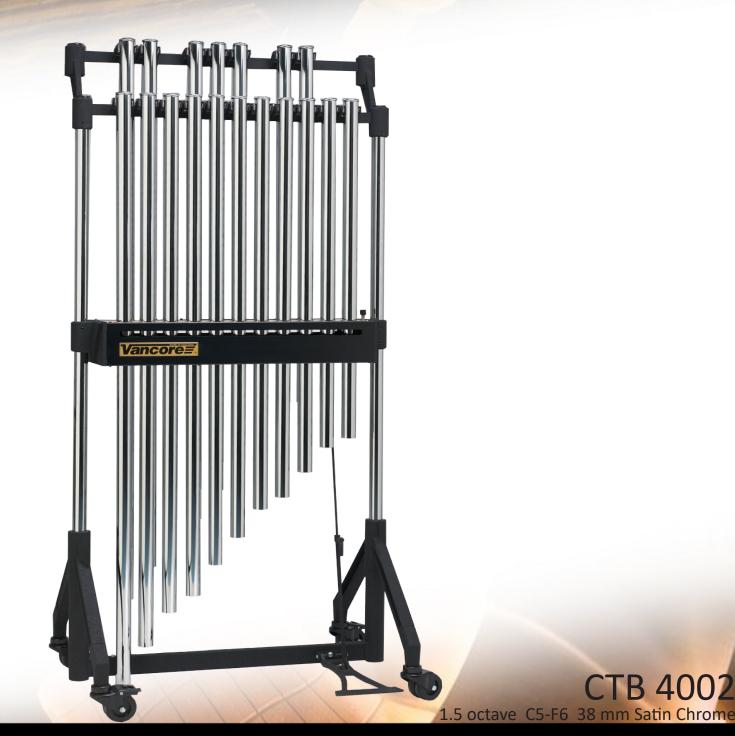

# Made in Holland | Used Worldwide

**CTB 4002** 

# **Custom classic series**

With the greatest care, all our design skills and handtuned resonators, we select the best materials to manufacture these series of percussion keyboard instruments. Featuring the finest in traditional craftsmanship, the very best and latest innovations in material and tuning technology, we present you these instruments. Rich and focused in tone, easy to transport and easy height adjustable. Equipped with 38 mm tubes in mirror chrome finish, these bells are ear and eye pleasuring! The models are all height adjustable to meet in maximum playing comfort. If the ultimate in sound and quality is what you search for, consider these Royal Series of instruments. Designed in partnership with top professional teachers and percussionists!