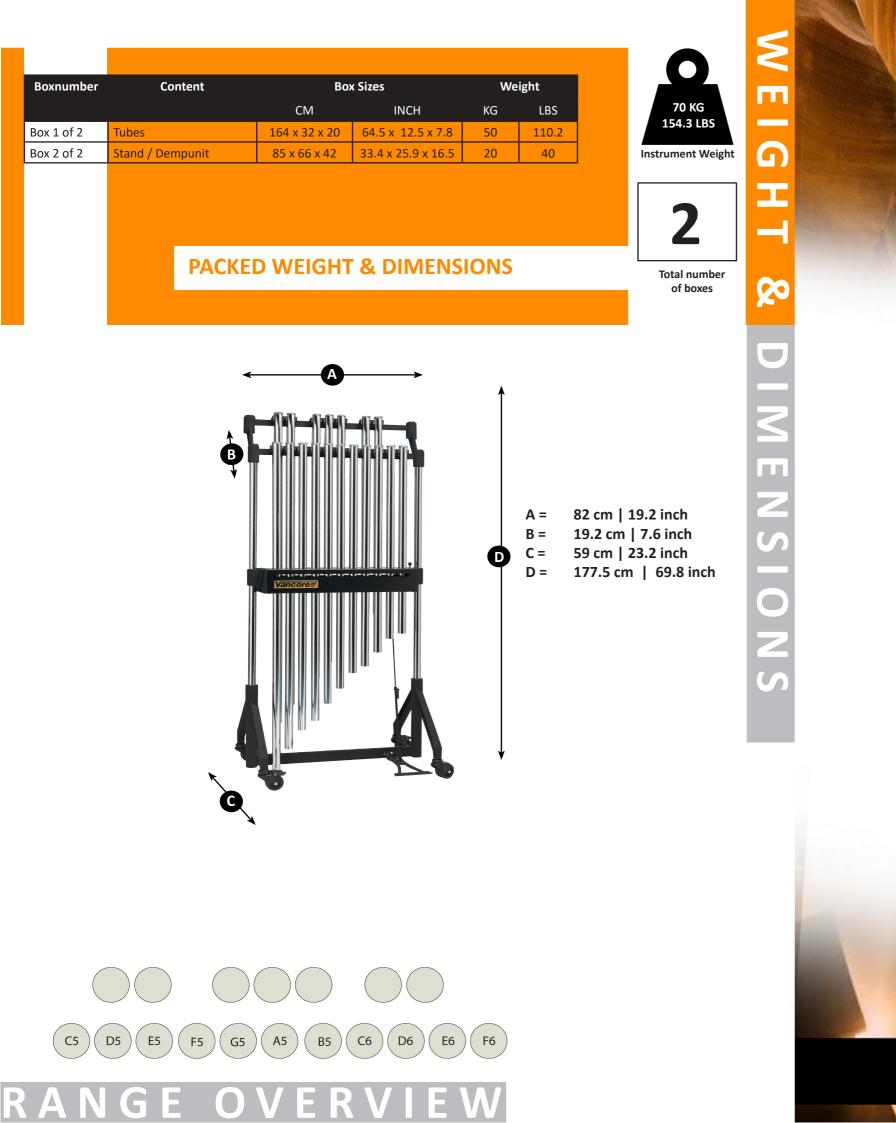

#### Frame

The frame is developed for effortless use. Choosing the best materials and still keeping an eye on the overall looks these bells stand for quality in sound and performance.

Tubes

Material: Satin Chrome

Size: 38 mm