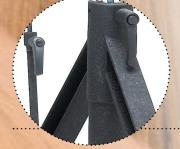

#### Demping Unit

This unit stands for accurate dempening. It is height adjustable and equipped with a sustain option.