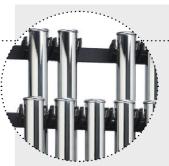

#### Frame

The frame is developed for effortless use. Choosing the best materials and still keeping an eye on the overall looks these bells stand for quality in sound and performance.

Tubes

Material: Satin Chrome

Size: 38 mm