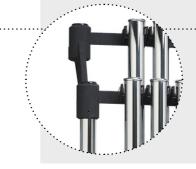

#### Frame

The frame is developed for effortless use. Choosing the best materials and still keeping an eye on the overall looks these bells stand for quality in sound and performance.

Tubes

Material: Satin Chrome

Size: 38 mm