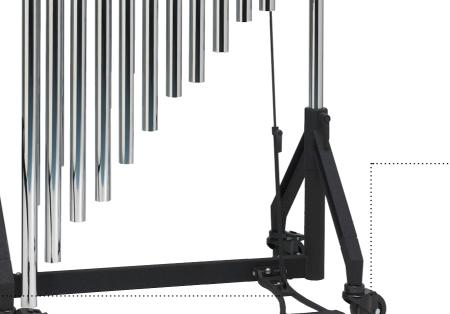

#### Demping Unit

This unit stands for accurate dempening.
It is height adjustable and equipped with a sustain option.