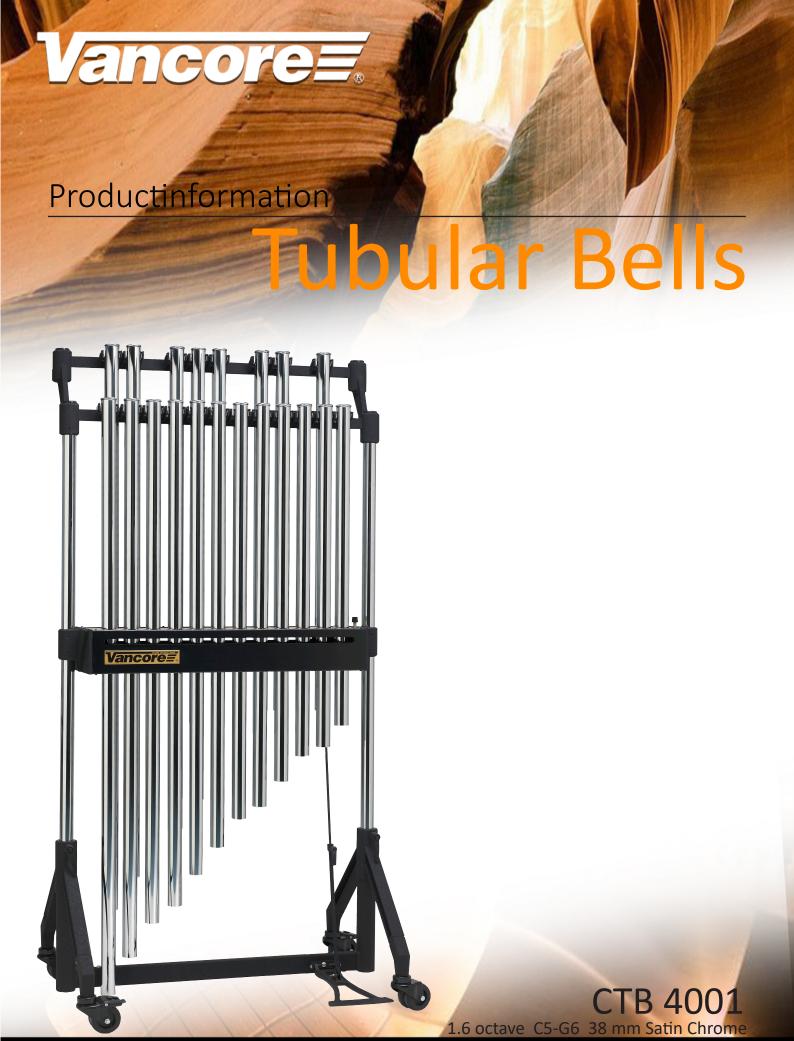

## **Custom classic series**

With the greatest care, all our design skills and hand-tuned resonators, we select the best materials to manufacture these series of percussion keyboard instruments. Featuring the finest in traditional craftsmanship, the very best and latest innovations in material and tuning technology, we present you these instruments. Rich and focused in tone, easy to transport and easy height adjustable. Equipped with 38 mm tubes in mirror chrome finish, these bells are ear and eye pleasuring! The models are all height adjustable to meet in maximum playing comfort. If the ultimate in sound and quality is what you search for, consider these Royal Series of instruments.

# Designed in partnership with top professional teachers and percussionists!

The frame is developed for effortless use. Choosing the best materials and still keeping an eye on the overall looks these bells stand for quality in sound and performance.

#### Tubes

Material: Satin Chrome

Size: 38 mm