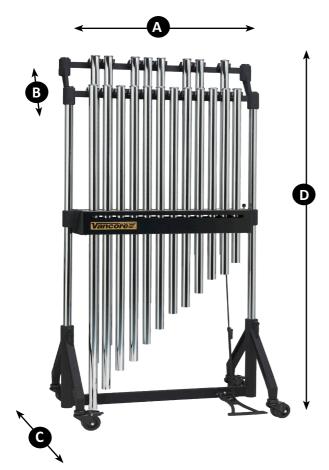

### **PACKED WEIGHT & DIMENSIONS**

A = 91.7 cm | inch B = 19.2 cm | 7.6 inch C = 59 cm | 23.2 inch D = 177.5 cm | 69.8 inch

G4 A4 B4 C5 D5 E5 F5 G5 A5 B5 C6 D6 E6 F6 G6

RANGE OVERVIEW