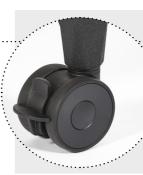

#### Casters

All stands are equiped with double rolled casters for easy operation. Carefully choosed casters come with high grade bearings and brakes.

**Vancore**≡

| Boxnumber  | Content          | Box Sizes     |                    | Weight |       |
|------------|------------------|---------------|--------------------|--------|-------|
|            |                  | СМ            | INCH               | KG     | LBS   |
| Box 1 of 2 | Tubes            | 164 x 32 x 20 | 64.5 x 12.5 x 7.8  | 50     | 110.2 |
| Box 2 of 2 | Stand / Dempunit | 85 x 66 x 42  | 33.4 x 25.9 x 16.5 | 20     | 40    |