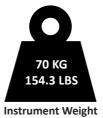

#### Casters

All stands are equiped with double rolled casters for easy operation. Carefully choosed casters come with high grade bearings and brakes.

**Vancore**≡

| Boxnumber  | Content          | Box Sizes     |                    | Weight |       |
|------------|------------------|---------------|--------------------|--------|-------|
|            |                  | СМ            | INCH               | KG     | LBS   |
| Box 1 of 2 | Tubes            | 164 x 32 x 20 | 64.5 x 12.5 x 7.8  | 50     | 110.2 |
| Box 2 of 2 | Stand / Dempunit | 85 x 66 x 42  | 33.4 x 25.9 x 16.5 | 20     | 40    |

### **PACKED WEIGHT & DIMENSIONS**

A = 91.7 cm | inch B = 19.2 cm | 7.6 inch C = 59 cm | 23.2 inch D = 177.5 cm | 69.8 inch

G4 A4 B4 C5 D5 E5 F5 G5 A5 B5 C6 D6 E6 F6 G6

RANGE OVERVIEW