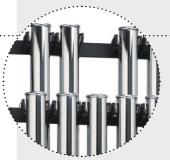

nest in traditional craftsmanship, the very best and latest innovations in material and tuning technology, we present you these instruments. Rich and focused in tone, easy to transport and easy height adjustable. Equipped with 38 mm tubes in mirror chrome finish, these bells are ear and eye pleasuring! The models are all height adjustable to meet in maximum playing comfort. If the ultimate in sound and quality is what you search for, consider these Royal Series of instruments.

1M

Height adjustable!



**Accurate Dempening System!** 



# Designed in partnership with top professional teachers and percussionists!





The frame is developed for effortless use. Choosing the best materials and still keeping an eye on the overall looks these bells stand for quality in sound and performance.



#### Tubes

Material: Satin Chrome

Size: 38 mm



#### Demping Unit

This unit stands for accurate dempening.
It is height adjustable and equipped with a sustain option.



#### Casters

All stands are equiped with double rolled casters for easy operation. Carefully choosed casters come with high grade bearings and brakes.



**Vancore**≡

| Boxnumber  | Content          | Box Sizes     |                    | Weight |       |
|------------|------------------|---------------|--------------------|--------|-------|
|            |                  | СМ            | INCH               | KG     | LBS   |
| Box 1 of 2 | Tubes            | 164 x 32 x 20 | 64.5 x 12.5 x 7.8  | 50     | 110.2 |
| Box 2 of 2 | Stand / Dempunit | 85 x 66 x 42  | 33.4 x 25.9 x 16.5 | 20     | 40    |



2

Total num