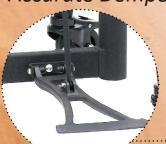

#### Casters

All stands are equiped with double rolled casters for easy operation. Carefully choosed casters come with high grade bearings and brakes.

**Vancore**≡

| Boxnumber  | Content          | Box Sizes     |                    | Weight |       |
|------------|------------------|---------------|--------------------|--------|-------|
|            |                  | СМ            | INCH               | KG     | LBS   |
| Box 1 of 2 | Tubes            | 164 x 32 x 20 | 64.5 x 12.5 x 7.8  | 50     | 110.2 |
| Box 2 of 2 | Stand / Dempunit | 85 x 66 x 42  | 33.4 x 25.9 x 16.5 | 20     | 40    |