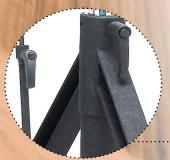

1M

Height adjustable!

**Accurate Dempening System!** 

#### Demping Unit

This unit stands for accurate dempening.
It is height adjustable and equipped with a sustain option.