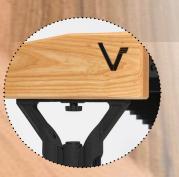

## **Endpieces**

To realize stable and precise constructions, we use high grade steel and European Ashwood components. Rails and endpiece are very carefully designed to make that perfect match.

## Lifting System | VCL

With just a 'press on the pedal', the height of the instrument can be easily adjusted. Comfort lifting resulting in a total free frame suspension, is realized by using durable gassprings to create an optimum of playing comfort.