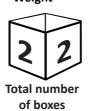

## Casters

All stands are equiped
with doublerolled casters
for easy operation.
Carefully choosed casters
come with high grade bearings
and brakes.

| Boxnumber  | Content          | Box Sizes    |                    | Weight |      |
|------------|------------------|--------------|--------------------|--------|------|
|            |                  | СМ           | INCH               | KG     | LBS  |
| Box 1 of 2 | Frame/Resonators | 85 x 60 x 41 | 56 x 33.0 x 17.7   | 39     | 85.9 |
| Box 2 of 2 | Stand/Bars       | 77 x 62 x 44 | 30.3 x 24.4 x 17.3 | 36     | 79.3 |
|            |                  |              |                    |        |      |