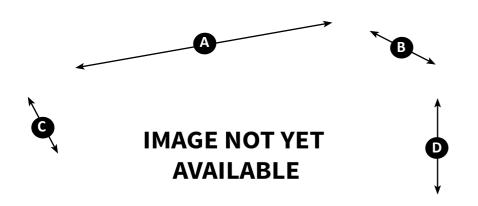

Instrument Weight

146 cm | 57.5 inch 80 cm | 31.5 inch 31.2 cm | 12.3 inch **C** =

D = Height adjustment from 86 cm up to 109.5 cm Height adjustment from 33.9 inch up to 43.1 inch

8501 ZP JOURE - The Netherlands
Tel: +31 513 415127
Email: info@vancore.nl