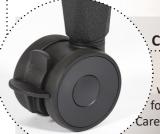

## Casters

All stands are equiped
with doublerolled casters
for easy operation.
Carefully choosed casters
come with high grade bearings
and brakes.

| Boxnumber  | Content          | Box Sizes    |                    | Weight |      |
|------------|------------------|--------------|--------------------|--------|------|
|            |                  | СМ           | INCH               | KG     | LBS  |
| Box 1 of 2 | Frame/Resonators | 85 x 60 x 41 | 56 x 33.0 x 17.7   | 39     | 85.9 |
| Box 2 of 2 | Stand/Bars       | 77 x 62 x 44 | 30.3 x 24.4 x 17.3 | 36     | 79.3 |
|            |                  |              |                    |        |      |