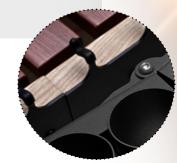

## **Integrated Rail System**

Our designers created a new and highly innovative concept to avoid the common and major problem with layers. On top of that, the bar suspension and layer are integrated.

One solution, one unique concept!

## Floating Bar Suspension | FBS

Most notable is the new Floating Bar Suspension System (FBS).

This proprietary bar support system actually increases bar resonance by 20%!

Precision laser cut bar support arms are angled to insure that each and every bar is supported exactly to the nodal point.