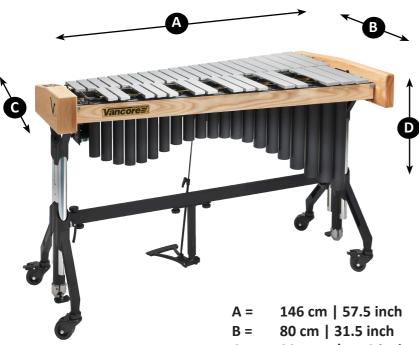

**C** = 38,5 cm | 15,2 inch

D = Height adjustment from 86 cm up to 109.5 cm Height adjustment from 33.9 inch up to 43.1 inch

www.vancore.com