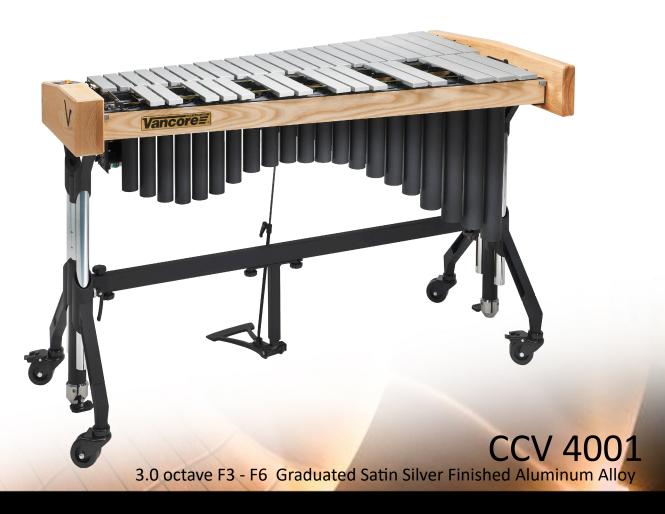

#### **Custom Classic Series 4000 Series**

Again the "gigging" vibe player will love this carefully designed instrument. This vibraphone is modular and very easy to transport. The VCL height adjustment system provides accurate adjustement in seconds. The splendid graduated bar set is made of special aluminium alloy in a satin anodized silver finish. The vibraphone is supplied with a build in variable motor control unit.

#### Bars

Material: Satin Silver Finished Aluminum Alloy

Vancores

Bar Sizes: 60 x 12 | 50 x 12 | 45 x 12 | 40 x 12 mm

#### Lifting System | VCL

With just a 'press on the pedal', the height of the instrument can be easily adjusted. Comfort lifting resulting in a total free frame suspension, is realized by using durable gassprings to create an optimum of playing comfort.

#### Casters

All stands are equiped
with doublerolled casters
for easy operation.
Carefully choosed casters
come with high grade bearings
and brakes.

| Boxnumber  | Content          | Box Sizes     |                    | Weight |      |
|------------|------------------|---------------|--------------------|--------|------|
|            |                  | CM            | INCH               | KG     | LBS  |
| Box 1 of 2 | Frame/Resonators | 140 x 53 x 43 | 55,1 x 20,8 x 16,9 | 40     | 88   |
| Box 2 of 2 | Stand/Bars       | 77 x 62 x 44  | 30.3 x 24.4 x 17.3 | 38     | 83,7 |