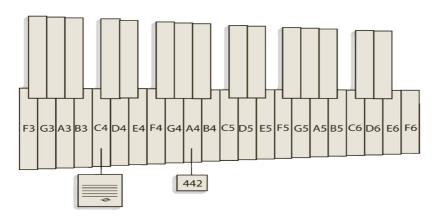

#### Bars

Material: Satin Silver Finished Aluminum Alloy

Vancores

Bar Sizes: 60 x 12 | 50 x 12 | 45 x 12 | 40 x 12 mm