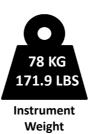

#### Casters

All stands are equiped
with doublerolled casters
for easy operation.
Carefully choosed casters
come with high grade bearings
and brakes.

| Boxnumber  | Content          | Box Sizes     |                    | Weight |      |
|------------|------------------|---------------|--------------------|--------|------|
|            |                  | CM            | INCH               | KG     | LBS  |
| Box 1 of 2 | Frame/Resonators | 140 x 53 x 43 | 55,1 x 20,8 x 16,9 | 40     | 88   |
| Box 2 of 2 | Stand/Bars       | 77 x 62 x 44  | 30.3 x 24.4 x 17.3 | 38     | 83,7 |