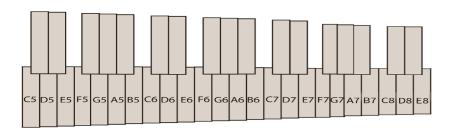

come with high grade bearings
and brakes.

Height adjustable through our patented VCL System.





| Boxnumber  | Content          | Box Sizes     |                    | Weight |       |
|------------|------------------|---------------|--------------------|--------|-------|
|            |                  | СМ            | INCH               | KG     | LBS   |
| Box 1 of 2 | Frame/Resonators | 112 x 84 x 47 | 44 x 33 x 18.5     | 75     | 165,3 |
| Box 2 of 2 | Stand/Bars       | 77 x 62 x 44  | 30.3 x 24.4 x 17.3 | 23     | 50.7  |
|            |                  |               |                    |        |       |



Instrument Weight





DEZE GEWICHTEN ZIJN HETZELFDE ALS DIE VAN DE 8002?

Height adjustment from 86 cm up to 109.5 cm Height adjustment from 33.9 inch up to 43.1 inch





Vancore Nederland b.v.
Tolhuswei 7a - 9
8501 ZP JOURE - The Netherlands
Tel: +31 513 415127
Email: info@vancore.nl