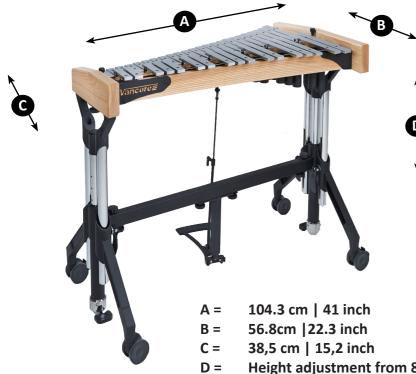

Instrument Weight

DEZE GEWICHTEN ZIJN HETZELFDE ALS DIE VAN DE 8002?

Height adjustment from 86 cm up to 109.5 cm Height adjustment from 33.9 inch up to 43.1 inch

Vancore Nederland b.v.
Tolhuswei 7a - 9
8501 ZP JOURE - The Netherlands
Tel: +31 513 415127
Email: info@vancore.nl