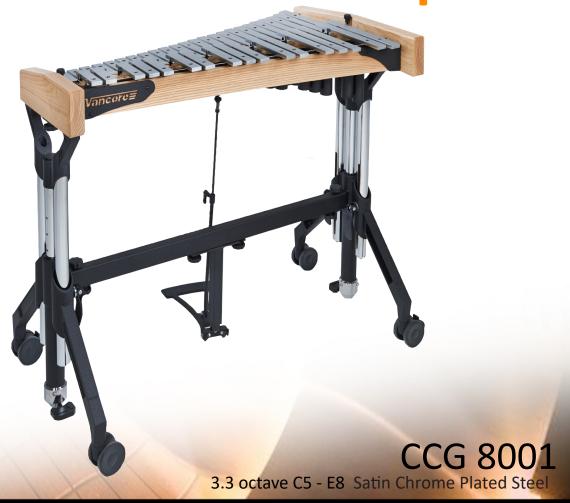

#### **Custom Classis 8000 series**

The Engineers of Vancore faced a great challenge designing this outstanding, professional top quality 8000 series instruments. As leading fact they choose for a pure and natural approach, combined with the latest technology available. These instruments featuring the finest in traditional craftsmanship and the very latest in material and design technology. First choice materials, equipped with our exclusive VCL lifting system for effortless height adjustment and a beautiful design, represents the exclusive quality of Vancore keyboard malletinstruments!

#### Lifting System | VCL

With just a 'press on the pedal', the height of the instrument can be easily adjusted. Comfort lifting resulting in a total free frame suspension, is realized by using durable gassprings to create an optimum of playing comfort.

#### Bars

Material: Satin Chrome Plated Steel

Bar Sizes: 30 x 10 mm

#### Casters

All stands are equiped
with doublerolled casters
for easy operation.
Carefully choosed casters
come with high grade bearings
and brakes.

Height adjustable through our patented VCL System.

| Boxnumber  | Content          | Box Sizes     |                    | Weight |       |
|------------|------------------|---------------|--------------------|--------|-------|
|            |                  | СМ            | INCH               | KG     | LBS   |
| Box 1 of 2 | Frame/Resonators | 112 x 84 x 47 | 44 x 33 x 18.5     | 75     | 165,3 |
| Box 2 of 2 | Stand/Bars       | 77 x 62 x 44  | 30.3 x 24.4 x 17.3 | 23     | 50.7  |
|            |                  |               |                    |        |       |