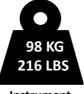

Instrument Weight

DEZE GEWICHTEN ZIJN HETZELFDE ALS DIE VAN DE 8002?

Height adjustment from 86 cm up to 109.5 cm Height adjustment from 33.9 inch up to 43.1 inch

Vancore Nederland b.v.
Tolhuswei 7a - 9
8501 ZP JOURE - The Netherlands
Tel: +31 513 415127
Email: info@vancore.nl