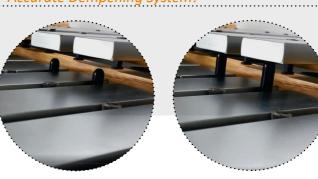

#### Floating Bar Suspension

Most notable is the new
Floating Bar Suspension System
(FBS). This proprietary bar
support system actually increases
bar resonance by 20%! Precision
laser cut bar support arms are angled
to insure that each and every bar is
supported exactly to the nodal point.