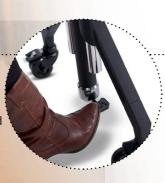

#### Casters

All stands are equiped
with doublerolled casters
for easy operation.
Carefully choosed casters
come with high grade bearings
and brakes.

Height adjustable through our patented VCL System.

| Boxnumber  | Content          | Box Sizes     |                    | Weight |       |
|------------|------------------|---------------|--------------------|--------|-------|
|            |                  | СМ            | INCH               | KG     | LBS   |
| Box 1 of 2 | Frame/Resonators | 112 x 84 x 47 | 44 x 33 x 18.5     | 75     | 165,3 |
| Box 2 of 2 | Stand/Bars       | 77 x 62 x 44  | 30.3 x 24.4 x 17.3 | 23     | 50.7  |
|            |                  |               |                    |        |       |