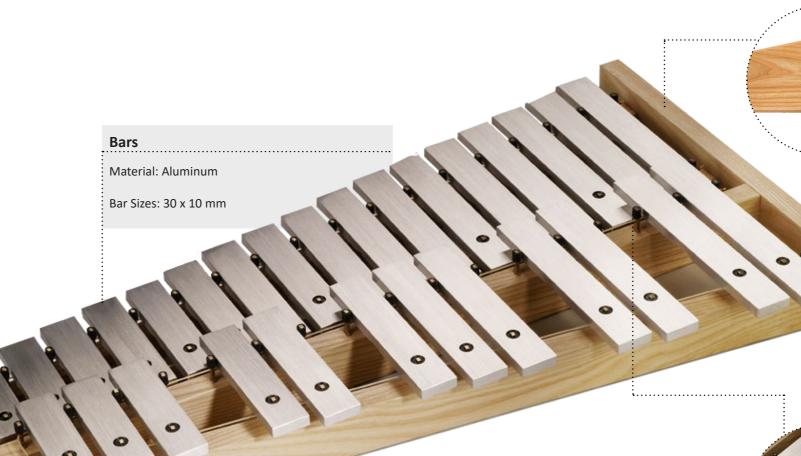

#### Endpieces

To realize stable and precise constructions, we use high grade steel and European Ashwood components. Rails and endpiece are very carefully designed to make that perfect match.

### **Floating Bar Suspension**

Most notable is the new Floating Bar Suspension System (FBS). This proprietary bar support system actually increases bar resonance by 20%! Precision laser cut bar support arms are angled to insure that each and every bar is supported exactly to the nodal point.