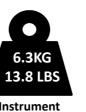

| Boxnumber  | Content          | Box Sizes    |                   | Weight |      |
|------------|------------------|--------------|-------------------|--------|------|
|            |                  | СМ           | INCH              | KG     | LBS  |
| Box 1 of 1 | Frame/Resonators | 97 x 53 x 16 | 38.1 x 20.8 x 6.2 | 6.3    | 13.8 |
|            |                  |              |                   |        |      |
|            |                  |              |                   |        |      |