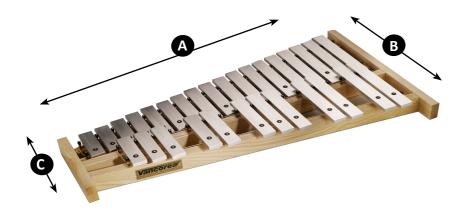

Total number of boxes

0 0

S N O

| A = | 75cm   29.5 inch     |
|-----|----------------------|
| B = | 43.5 cm   171.2 inch |
| C = | 20.5 cm   8.07 inch  |