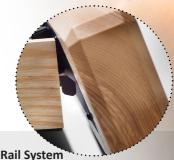

### **Integrated Rail System**

Our designers created a new and highly innovative concept to avoid the common and major problem with layers. On top of that, the barsuspension and layer are integrated. One solution, one unique concept!