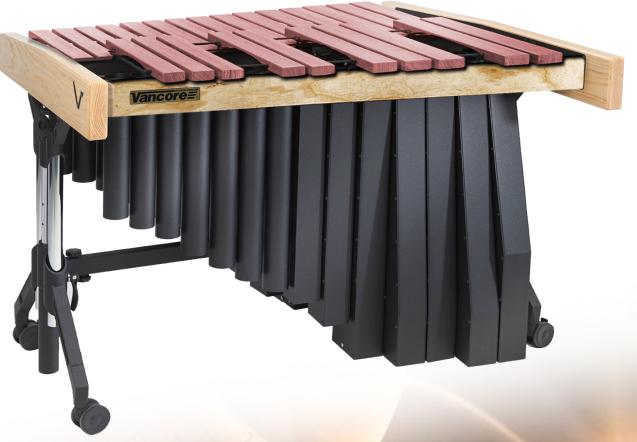

# Marimbas

**PSM 2016** 

2.0 octave C2 - C4 Vibercore Synthetic

Made in Holland | Used Worldwide

# **Performing Standard Series**

A thoughtfully designed series of marimbas which compliments our top of line instruments. Perfectly tuned bars and resonators together with visually appealing frames and features, usually associated with much more expensive instruments.

## **Performing Standard 2000 Series**

Vancore Performing Standard 2000 Series are designed in partnership with top professional teachers and percussionists. It is a series of affordable marimbas fitted with all standard options wich are common on professional instruments. Manual height adjustment, foldable, easy to transport and supplied with the unrevealed integrated rail suspension.

To realize stable and precise constructions, we use high grade steel, and European Ashwood components. Rails and endpiece are very carefully designed to make that perfect match.