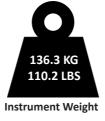

now! Our skilled tuning experts expertly tune each bar to exacting pitch standards.



| Boxnumber  | Content          | Box Sizes     |                    | Weight |        |
|------------|------------------|---------------|--------------------|--------|--------|
|            |                  | СМ            | INCH               | KG     | LBS    |
| Box 1 of 4 | Frame/Resonators | 114 x 85 x 48 | 56.2 x 33 x 17.7   | 51.2   | 112.88 |
| Box 2 of 4 | Stand/Bars       | 77 x 62 x 44  | 30.3 x 24.4 x 17.3 | 50     | 101.4  |
| Box 3 of 4 | Bas C-G          | 53 x 47 x 88  | 20.8 x 18.5 x 34.6 | 17.5   | 38.58  |
| Box 4 of 4 | Bas C#-G#        | 53 x 47 x 88  | 20.8 x 18.5 x 34.6 | 17.6   | 38.8   |
|            |                  |               |                    |        |        |



4

Total number of boxes

# **PACKED WEIGHT & DIMENSIONS**



A = 133 cm | inch B = 110 cm | 43.3 inch C = 92.5 cm | inch

Height adjustment from 86 cm up to 108.5cm Height adjustment from 33.9 inch up to 42.7 inch



DIMENSIONS

**(** 



# RANGE OVERVIEW