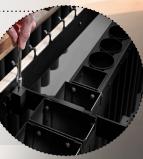

### **Resonator Clamp System**

sigued in partuership with

top professional teachers

and percussionists!

Vancore resonators are individually hand tuned and Vancore resonators are individually hand tuned and assembled using an exclusive mounting system. This system eliminates every kind of rattle. Unlike other resonators, welded or riveted, our system employs minimal contact technology, this eliminates potential problems.