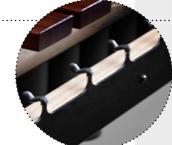

#### Floating Bar Suspension | FBS

Most notable is the new Floating Bar Suspension System (FBS). This proprietary bar support system actually increases bar resonance by 20%! Precision laser cut bar support arms are angled to insure that each and every bar is supported exactly to the nodal point.

### **Integrated Rail System**

Our designers created a new and highly innovative concept to avoid the common and major problem with layers. On top of that, the barsuspension and layer are integrated. One solution, one unique concept!