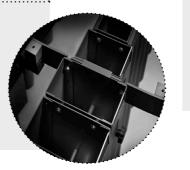

### **Resonator Clamp System**

sigued in partuership with

top professional teachers

and percussionists!

Vancore resonators are individually hand tuned and Vancore resonators are individually hand tuned and assembled using an exclusive mounting system. This system eliminates every kind of rattle. Unlike other resonators, welded or riveted, our system employs minimal contact technology, this eliminates potential problems.