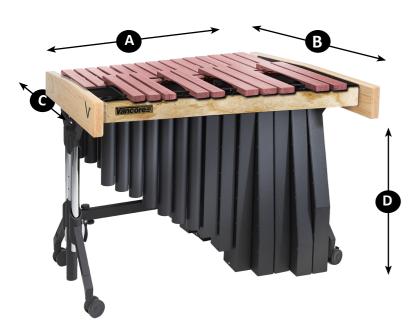

# **PACKED WEIGHT & DIMENSIONS**

A = 133 cm | inch B = 110 cm | 43.3 inch C = 92.5 cm | inch

Height adjustment from 86 cm up to 108.5cm Height adjustment from 33.9 inch up to 42.7 inch

DIMENSIONS

**(** 