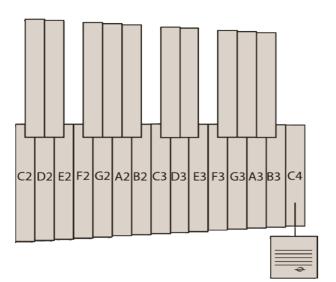

------|--------------------|--------|--------|
|            |                  | СМ            | INCH               | KG     | LBS    |
| Box 1 of 4 | Frame/Resonators | 114 x 85 x 48 | 56.2 x 33 x 17.7   | 51.2   | 112.88 |
| Box 2 of 4 | Stand/Bars       | 77 x 62 x 44  | 30.3 x 24.4 x 17.3 | 50     | 101.4  |
| Box 3 of 4 | Bas C-G          | 53 x 47 x 88  | 20.8 x 18.5 x 34.6 | 17.5   | 38.58  |
| Box 4 of 4 | Bas C#-G#        | 53 x 47 x 88  | 20.8 x 18.5 x 34.6 | 17.6   | 38.8   |
|            |                  |               |                    |        |        |



4

Total number of boxes

# **PACKED WEIGHT & DIMENSIONS**



A = 133 cm | inch B = 110 cm | 43.3 inch C = 92.5 cm | inch

Height adjustment from 86 cm up to 108.5cm Height adjustment from 33.9 inch up to 42.7 inch



DIMENSIONS

**(** 



# RANGE OVERVIEW