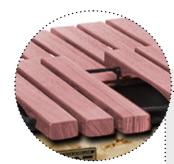

#### **Height Adjustment**

The height Adjustment of these models can be executed manual very easily.

Material: Vibercore Synhetic

Bar Sizes: 68x16 | 62x16 | 58x16 | 53x16 mm