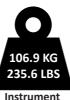

#### Casters

All stands are equiped with double rolled casters for easy operation. Carefully choosed casters come with high grade bearings and brakes.

| Content          | Box Sizes        |                                      | Weight                                                                                |                                                                                                               |
|------------------|------------------|--------------------------------------|---------------------------------------------------------------------------------------|---------------------------------------------------------------------------------------------------------------|
|                  | СМ               | INCH                                 | KG                                                                                    | LBS                                                                                                           |
| Frame/Resonators | 114 x 85 x 48    | 44 x 33 x 18                         | 64.9                                                                                  | 143.08                                                                                                        |
| Stand/Bars       | 77 x 62 x 44     | 30 x 24 x 17                         | 42                                                                                    | 92.5                                                                                                          |
|                  | Frame/Resonators | CM<br>Frame/Resonators 114 x 85 x 48 | CM         INCH           Frame/Resonators         114 x 85 x 48         44 x 33 x 18 | CM         INCH         KG           Frame/Resonators         114 x 85 x 48         44 x 33 x 18         64.9 |

Instrument Weight

**PACKED WEIGHT & DIMENSIONS** 