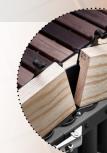

#### Floating Bar Suspension | FBS

Most notable is the new Floating Bar Suspension System (FBS). This proprietary bar support system actually increases barresonance by 20%! Precision laser cut bar support arms are angled to insure that each and every bar is supported exactly to the nodal point.

#### ars

Material: Vibercore Synthetic

Bar sizes: 62x16 | 58x16 | 53x16 | 48x16 | 44x16 | 40x16 mm

Our designers created a new and highly innovative concept to avoid the common and major problem with layers. On top of that, the barsuspension and layer are integrated. One solution, one unique concept!