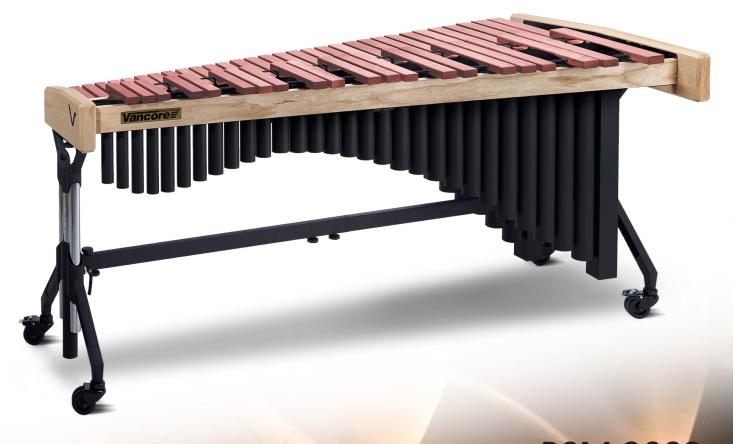

# Marimbas

PSM 2003
4.3 octave A2 - C7 Vibercore Synthetic

## **Performing Standard Series**

A thoughtfully designed series of marimbas which compliments our top of line instruments. Perfectly tuned bars and resonators together with visually appealing frames and features, usually associated with much more expensive instruments.

## **Performing Standard 2000 Series**

Vancore Performing Standard 2000 Series are designed in partnership with top professional teachers and percussionists. It is a series of affordable marimbas fitted with all standard options wich are common on professional instruments. Manual height adjustment, foldable, easy to transport and supplied with the unrevealed integrated rail suspension.

#### Floating Bar Suspension | FBS

Most notable is the new Floating Bar Suspension System (FBS). This proprietary bar support system actually increases barresonance by 20%! Precision laser cut bar support arms are angled to insure that each and every bar is supported exactly to the nodal point.

#### ars

Material: Vibercore Synthetic

Bar sizes: 62x16 | 58x16 | 53x16 | 48x16 | 44x16 | 40x16 mm

Our designers created a new and highly innovative concept to avoid the common and major problem with layers. On top of that, the barsuspension and layer are integrated. One solution, one unique concept!

#### Endpieces

To realize stable and precise constructions, we use high grade steel, and European Ashwood components. Rails and endpiece are very carefully designed to make that perfect match.

#### Casters

All stands are equiped with double rolled casters for easy operation. Carefully choosed casters come with high grade bearings and brakes.

| Content          | Box Sizes        |                                      | Weight                                                                                |                                                                                                               |
|------------------|------------------|--------------------------------------|---------------------------------------------------------------------------------------|---------------------------------------------------------------------------------------------------------------|
|                  | СМ               | INCH                                 | KG                                                                                    | LBS                                                                                                           |
| Frame/Resonators | 114 x 85 x 48    | 44 x 33 x 18                         | 64.9                                                                                  | 143.08                                                                                                        |
| Stand/Bars       | 77 x 62 x 44     | 30 x 24 x 17                         | 42                                                                                    | 92.5                                                                                                          |
|                  | Frame/Resonators | CM<br>Frame/Resonators 114 x 85 x 48 | CM         INCH           Frame/Resonators         114 x 85 x 48         44 x 33 x 18 | CM         INCH         KG           Frame/Resonators         114 x 85 x 48         44 x 33 x 18         64.9 |