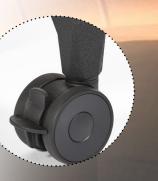

#### Casters

All stands are equiped with double rolled casters for easy operation. Carefully choosed casters come with high grade bearings and brakes.

| Content          | Box Sizes        |                                      | Weight                                                                                |                                                                                                               |
|------------------|------------------|--------------------------------------|---------------------------------------------------------------------------------------|---------------------------------------------------------------------------------------------------------------|
|                  | СМ               | INCH                                 | KG                                                                                    | LBS                                                                                                           |
| Frame/Resonators | 114 x 85 x 48    | 44 x 33 x 18                         | 64.9                                                                                  | 143.08                                                                                                        |
| Stand/Bars       | 77 x 62 x 44     | 30 x 24 x 17                         | 42                                                                                    | 92.5                                                                                                          |
|                  | Frame/Resonators | CM<br>Frame/Resonators 114 x 85 x 48 | CM         INCH           Frame/Resonators         114 x 85 x 48         44 x 33 x 18 | CM         INCH         KG           Frame/Resonators         114 x 85 x 48         44 x 33 x 18         64.9 |