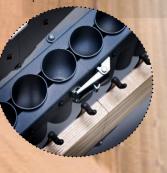

**Resonator Clamp System** 

Vancore resonators are individually hand tuned and Vancore resonators are individually hand tuned and assembled using an exclusive mounting system. This system eliminates every kind of rattle. Unlike other resonators, welded or riveted, our system employs minimal contact technology, this eliminates potential problems.