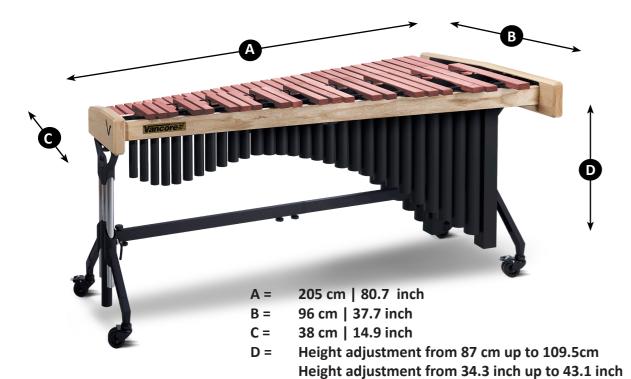

| 143.08                                                                                                        |
| Stand/Bars       | 77 x 62 x 44     | 30 x 24 x 17                         | 42                                                                                    | 92.5                                                                                                          |
|                  | Frame/Resonators | CM<br>Frame/Resonators 114 x 85 x 48 | CM         INCH           Frame/Resonators         114 x 85 x 48         44 x 33 x 18 | CM         INCH         KG           Frame/Resonators         114 x 85 x 48         44 x 33 x 18         64.9 |



Instrument Weight



**PACKED WEIGHT & DIMENSIONS**