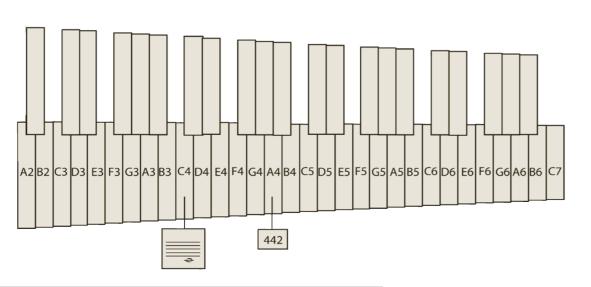

| 143.08                                                                                                        |
| Stand/Bars       | 77 x 62 x 44     | 30 x 24 x 17                         | 42                                                                                    | 92.5                                                                                                          |
|                  | Frame/Resonators | CM<br>Frame/Resonators 114 x 85 x 48 | CM         INCH           Frame/Resonators         114 x 85 x 48         44 x 33 x 18 | CM         INCH         KG           Frame/Resonators         114 x 85 x 48         44 x 33 x 18         64.9 |



Instrument Weight



**PACKED WEIGHT & DIMENSIONS**