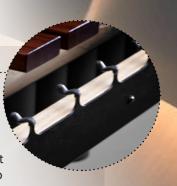

#### Floating Bar Suspension | FBS

Most notable is the new Floating Bar Suspension System (FBS). This proprietary bar support system actually increases barresonance by 20%! Precision laser cut bar support arms are angled to insure that each and every bar is supported exactly to the nodal point.