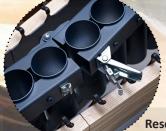

**Resonator Clamp System** 

Vancore resonators are individually hand tuned and Vancore resonators are individually hand tuned and assembled using an exclusive mounting system. This system eliminates every kind of rattle. Unlike other resonators, welded or riveted, our system employs minimal contact technology, this eliminates potential problems.