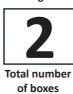

#### Casters

All stands are equiped with double rolled casters for easy operation. Carefully choosed casters come with high grade bearings and brakes.

| Content          | Box Sizes        |                                      | Weight                                                                                |                                                                                                               |
|------------------|------------------|--------------------------------------|---------------------------------------------------------------------------------------|---------------------------------------------------------------------------------------------------------------|
|                  | СМ               | INCH                                 | KG                                                                                    | LBS                                                                                                           |
| Frame/Resonators | 114 x 85 x 48    | 44 x 33 x 18                         | 64.9                                                                                  | 143.08                                                                                                        |
| Stand/Bars       | 77 x 62 x 44     | 30 x 24 x 17                         | 42                                                                                    | 92.5                                                                                                          |
|                  | Frame/Resonators | CM<br>Frame/Resonators 114 x 85 x 48 | CM         INCH           Frame/Resonators         114 x 85 x 48         44 x 33 x 18 | CM         INCH         KG           Frame/Resonators         114 x 85 x 48         44 x 33 x 18         64.9 |