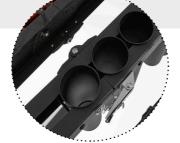

#### **Resonator Clamp System**

Vancore resonators are individually hand tuned and Vancore resonators are individually hand tuned and assembled using an exclusive mounting system. This system eliminates every kind of rattle. Unlike other resonators, welded or riveted, our system employs minimal contact technology, this eliminates potential problems.

#### **Height Adjustable Resonators**