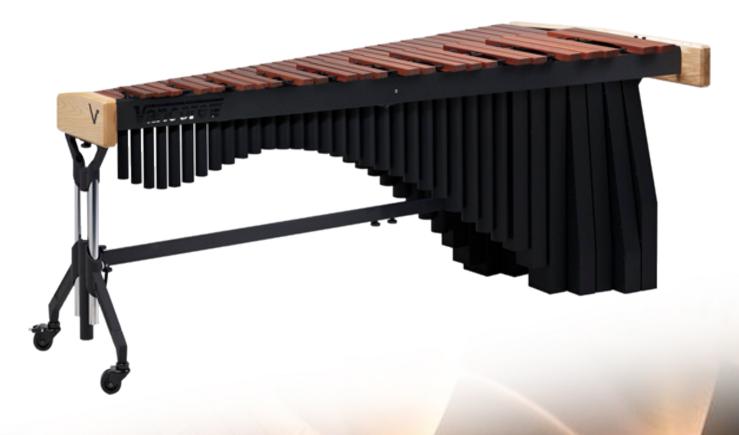

# Marimbas

5 octave C2 - C7 Honduran Rosewood

### **Performing Standard 1000 Series**

These unique marimbas are featured with our newly designed ICS system (Integrated Cord Suspension).

The suspension system is modular and functions as an Integrated part of an overall ergonomically and stylish designed instrument. The innovative frame has solid Ashwood endpieces and special designed steel layers. Precision lasercut bar support arms are angled to insure that each bar is supported exactly to the nodal point.

#### Bars

Material: Selected Honduran Rosewood | Dalbergia Stevensoni

As a premium qualified manufacturer, we use the best available wood for manufacturing these premium marimbas. Carefully selection, dedicated drying procedures, CC drilling and shaping and precisely computer controlled tuning methods are ingredients leading to a combination of perfection and skills.

Bar sizes: 71x27 | 65x27 | 58x25 | 53x25 | 48x25 | 44x23 | 40x21 mm

After years of research our R&D team has chosen rectangular bass resonators wich produce optimum resonance and projection in lower registers. These resonators are tunable now! Our skilled tuning experts expertly tune each bar to exacting pitch standards.

#### Endpieces

To realize stable and precise constructions, we use European Ashwood and high grade steel components. Rails and endpiece are very carefully designed to make that perfect match.

**Height Adjustment** 