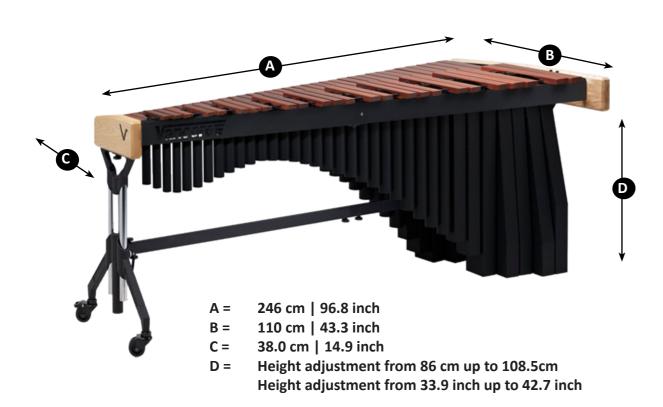

# Marimbas

5 octave C2 - C7 Honduran Rosewood

Bar sizes: 71x27 | 65x27 | 58x25 | 53x25 | 48x25 | 44x23 | 40x21 mm

After years of research our R&D team has chosen rectangular bass resonators wich produce optimum resonance and projection in lower registers. These resonators are tunable now! Our skilled tuning experts expertly tune each bar to exacting pitch standards.