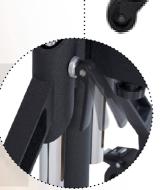

#### Floating Bar Suspension | FBS

Most notable is the new Floating Bar Suspension System (FBS). This proprietary bar support system actually increases bar resonance by 20%! Precision laser cut bar support arms are angled to insure that each and every bar is supported exactly to the nodal point.