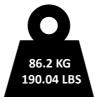

Instrument Weight

2

Total number of boxes

PACKED WEIGHT & DIMENSIONS

B

**'Q**,

Height adjustment from 86 cm up to 108.5cm
Height adjustment from 33.9 inch up to 42.7 inch

Vancore Nederland b.v.
Tolhuswei 7a - 9
8501 ZP JOURE - The Netherlands
Tel: +31 513 415127
Email: info@vancore.nl