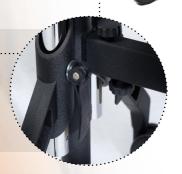

#### **Resonator Clamp System**

Vancore resonators are individually hand tuned and Vancore resonators are individually hand tuned and assembled using an exclusive mounting system. This system eliminates every kind of rattle. Unlike other resonators, welded or riveted, our system employs minimal contact technology, this eliminates potential problems.