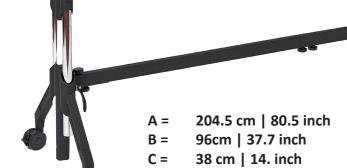

Instrument Weight

2

Total number of boxes

PACKED WEIGHT & DIMENSIONS

B

**'Q**,

Height adjustment from 86 cm up to 108.5cm
Height adjustment from 33.9 inch up to 42.7 inch

Vancore Nederland b.v.
Tolhuswei 7a - 9
8501 ZP JOURE - The Netherlands
Tel: +31 513 415127
Email: info@vancore.nl