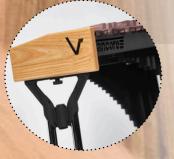

### **Integrated Rail System**

Our designers created a new and highly innovative concept to avoid the common and major problem with layers. On top of that, the barsuspension and layer are integrated. One solution, one unique concept!

To realize stable and precise constructions, we use high grade steel components. Rails and endpiece are very carefully designed to make that perfect