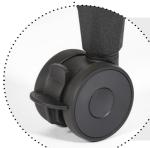

## Casters

All stands are equiped with double rolled casters for easy operation. Carefully choosed casters come with high grade bearings and brakes.

The height Adjustment of these models can be executed manual very easily.