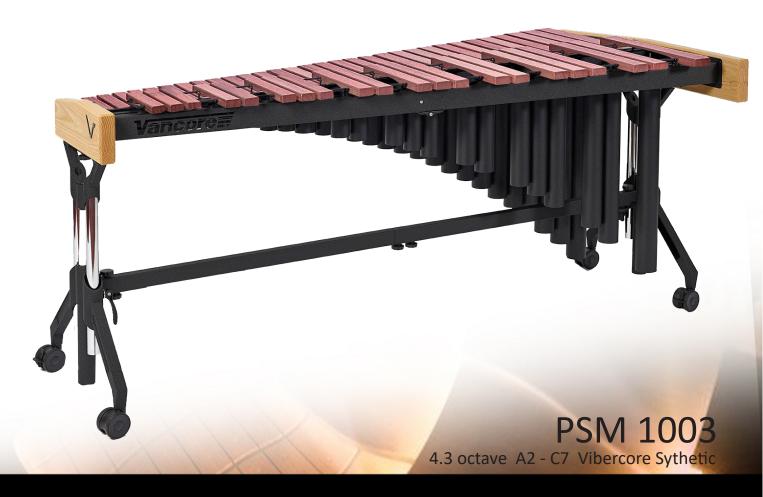

## **Performing Standard 1000 Series**

These unique marimbas are featured with our newly designed ICS system (Integrated Cord Suspension). The suspension system is modular and functions as an Integrated part of an overall ergonomically and stylish designed instrument. The innovative frame has solid Ashwood endpieces and special designed steel layers. Precision lasercut bar support arms are angled to insure that each bar is supported exactly to the nodal point.

#### Bars

Material: Vibercore Synthetic

Bar sizes: 62x16 | 58x16 | 53x16 | 48x16 | 44x16 | 40x16 mm