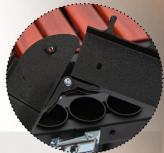

#### **Resonator Clamp System**

Vancore resonators are individually hand tuned and Vancore resonators are individually hand tuned and assembled using an exclusive mounting system. This system eliminates every kind of rattle. Unlike other resonators, welded or riveted, our system employs minimal contact technology, this eliminates potential problems.