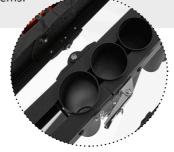

#### **Resonator Clamp System**

Vancore resonators are individually hand tuned and Vancore resonators are individually hand tuned and assembled using an exclusive mounting system. This system eliminates every kind of rattle. Unlike other resonators, welded or riveted, our system employs minimal contact technology, this eliminates potential problems.