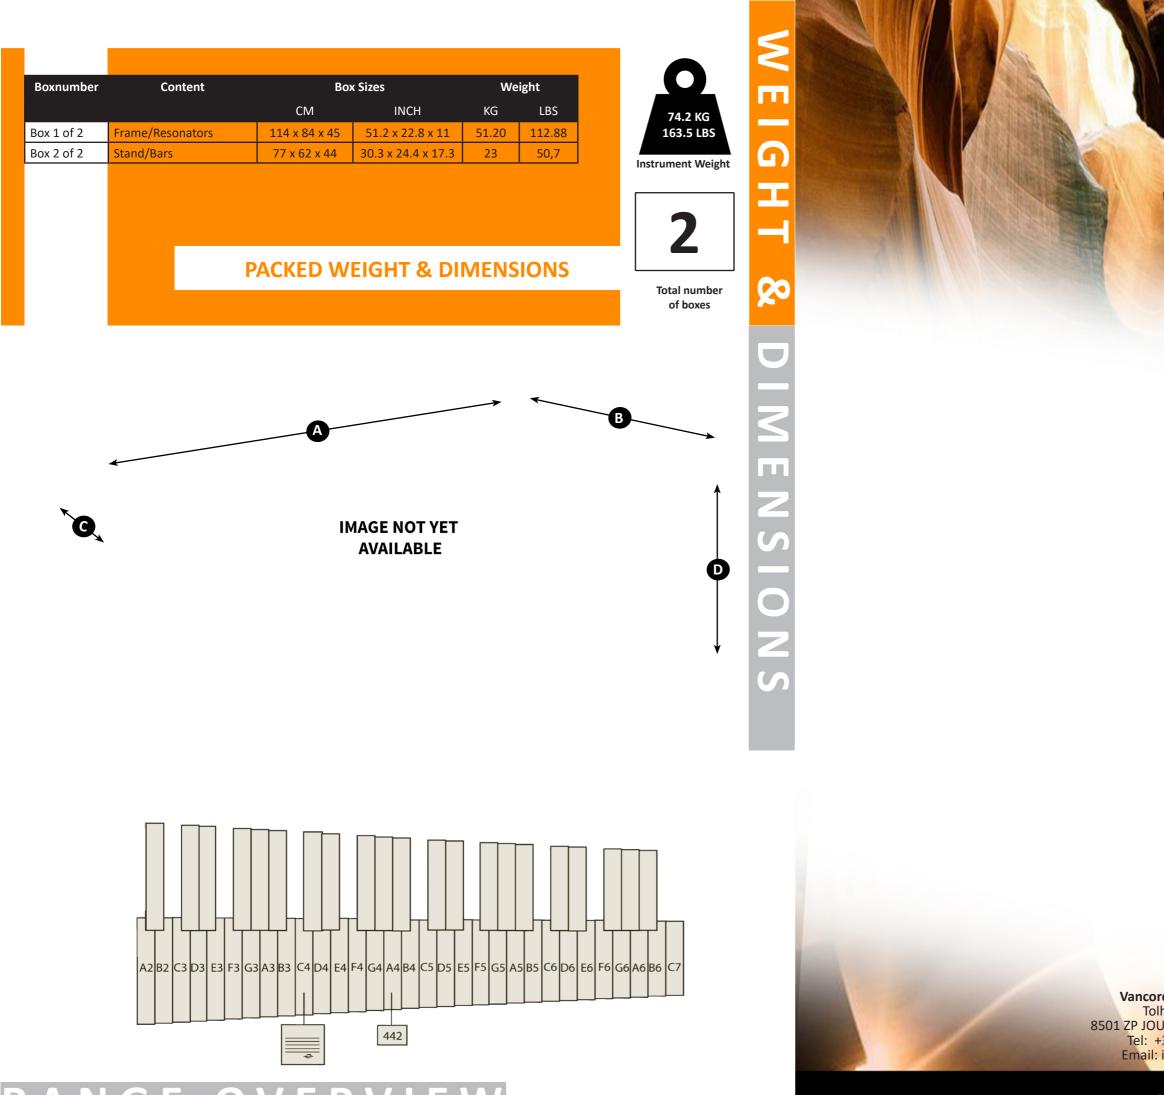

al very easily.

Vancore Custom classic 1000 series: designed for the budget minded students, orchestras and ensembles.

#### Floating Bar Suspension | FBS



Most notable is the new Floating Bar Suspension System (FBS). This proprietary bar support system actually increases bar resonance by 20%! Precision laser cut bar support arms are angled to insure that each and every bar is supported exactly to the nodal point.



Integrated Rail System

Our designers created a new and highly innovative concept to avoid the common and major problem with layers. On top of that, the barsuspension and layer are integrated. One solution, one unique concept!

Casters

All stands are equiped with double rolled casters for easy operation. Carefully choosed casters come with high grade bearings and brakes.



www.vancore.com



Vancore Nederland b.v. Tolhuswei 7a - 9 8501 ZP JOURE - The Netherlands Tel: +31 513 415127 Email: info@vancore.nl