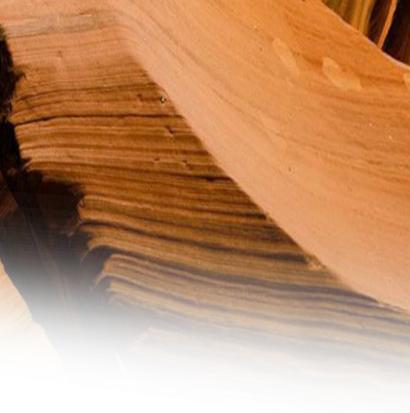

As a perfect alternative for Honduran Rosewood, Vancore is using African Padauk as basic material for bar manufacturing. This African hardwood stands for a warm character and rich sustain. Through sizes of logs and availability of quarter sawn wood, the bars are representing a perfectly balanced marimba keyboard in performance and tonality.