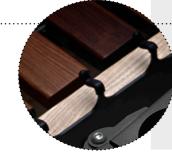

#### Floating Bar Suspension | FBS

Most notable is the new Floating Ba Suspension System (FBS). This proprietary bar support system actually increases bar resonance by 20%! Precision laser cut bar support arms are angled to insure that each and every bar is supported exactly to the nodal point.

Our designers created a new and highly innovative concept to avoid the common and major problem with layers. On top of that, the barsuspension and layer are integrated. One solution, one unique