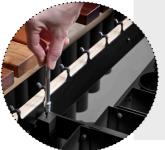

#### Floating Bar Suspension | FBS

Most notable is the new Floating Ba Suspension System (FBS). This proprietary bar support system actually increases bar resonance by 20%! Precision laser cut bar support arms are angled to insure that each and every bar is supported exactly to the nodal point.

Our designers created a new and highly innovative concept to avoid the common and major problem with layers. On top of that, the barsuspension and layer are integrated. One solution, one unique

## **Endpieces**

To realize stable and precise constructions, we use high grade steel, and European Ashwood components. Rails and endpiece are very carefully designed to make that perfect

Height adjustable through our patented