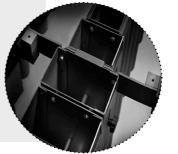

IMAGE OF CCM 8002 NOT YET **AVAILABLE** 

After years of research our R&D team has chosen rectangular bass resonators wich produce optimum resonance and projection in lower registers. These resonators are tunable now! Our skilled tuning experts expertly tune each bar to exacting pitch standards.