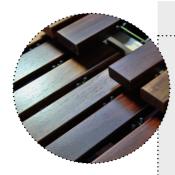

#### Bars | Honduran Rosewood

Material: Premium Selected Honduran Rosewood | Dalbergia Stevensoni

As a premium qualified manufacturer, we use the best available wood for manufacturing these premium marimbas. Carefully selection, dedicated drying procedures, CC drilling and shaping and precisely computer controlled tuning methods are ingredients leading to a combination of perfection and skills.

Bar Sizes | 71x27 | 65x27 | 58x25 | 53x25 | 48x25 | 44x23 | 40x21 mm