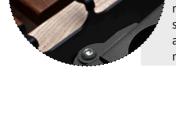

With just a 'press on the pedal' the height of the instrument can be easily adjusted. Comfort lifting resulting in a total free frame suspension, is realized by using durable gassprings ro create an optimum of playing comfort.

Lifting System | VCL

VANCORE 8000 SERIES: The ultimate Marimba in sound, construction and professional approach!

| Content               | Box Sizes                                           |                                                                                                  | Weight                                                                                                                                                                                                                                               |                                                                                                                                                                                                                                                                                                    |
|-----------------------|-----------------------------------------------------|--------------------------------------------------------------------------------------------------|------------------------------------------------------------------------------------------------------------------------------------------------------------------------------------------------------------------------------------------------------|----------------------------------------------------------------------------------------------------------------------------------------------------------------------------------------------------------------------------------------------------------------------------------------------------|
|                       | CM                                                  | INCH                                                                                             | KG                                                                                                                                                                                                                                                   | LBS                                                                                                                                                                                                                                                                                                |
| Frame Endpiece        | 118 x 29 x 102                                      | 46.5 x 11.4 x 40.2                                                                               | 95                                                                                                                                                                                                                                                   | 139                                                                                                                                                                                                                                                                                                |
| Frame Resonators      | 143 x 84 x 45                                       | 56.3 x 33.1 x 17.7                                                                               | 85                                                                                                                                                                                                                                                   | 187                                                                                                                                                                                                                                                                                                |
| Resonators Bass C-G   | 53 x 47 x 88                                        | 20.9 x 18.5 x 34.6                                                                               | 17.5                                                                                                                                                                                                                                                 | 38.5                                                                                                                                                                                                                                                                                               |
| Resonators Bass C#-G# | 53 x 47 x 88                                        | 20.9 x 18.5 x 34.6                                                                               | 17.6                                                                                                                                                                                                                                                 | 38.6                                                                                                                                                                                                                                                                                               |
|                       | Frame Endpiece Frame Resonators Resonators Bass C-G | CM Frame Endpiece 118 x 29 x 102 Frame Resonators 143 x 84 x 45 Resonators Bass C-G 53 x 47 x 88 | CM         INCH           Frame Endpiece         118 x 29 x 102         46.5 x 11.4 x 40.2           Frame Resonators         143 x 84 x 45         56.3 x 33.1 x 17.7           Resonators Bass C-G         53 x 47 x 88         20.9 x 18.5 x 34.6 | CM         INCH         KG           Frame Endpiece         118 x 29 x 102         46.5 x 11.4 x 40.2         95           Frame Resonators         143 x 84 x 45         56.3 x 33.1 x 17.7         85           Resonators Bass C-G         53 x 47 x 88         20.9 x 18.5 x 34.6         17.5 |