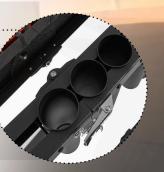

### **Resonator Clamp System**

Vancore resonators are individually hand tuned and Vancore resonators are individually hand tuned and assembled using an exclusive mounting system. This system eliminates every kind of rattle. Unlike other resonators, welded or riveted, our system employs minimal contact technology, this eliminates potential problems.