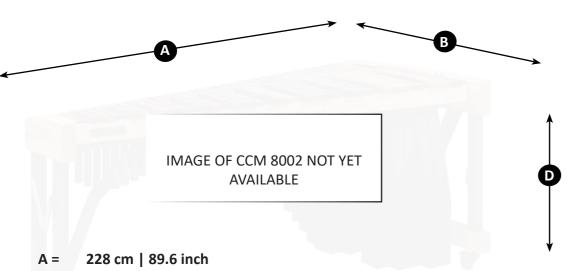

Total number of boxe

A = 228 cm | 89.6 inch B = 102.5 cm | 40.4 inch C = 38 cm | 15 inch

D = Height adjustment from 94 cm up to 102 cm Height adjustment from 37 inch up to 40.2 inch

Vancore Nederland b.v. Tolhuswei 7a - 9 8501 ZP JOURE - The Netherlands
Tel: +31 513 415127
Email: info@vancore.nl www.vancore.com