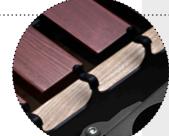

#### Floating Bar Suspension | FBS

Most notable is the new Floating Bar Suspension System (FBS). This proprietary bar support system actually increases bar resonance by 20%! Precision laser cut bar support arms are angled to insure that each and every bar is supported exactly to the nodal point.

#### Integrated Rail System

Our designers created a new and highly innovative concept to avoid the common and major problem with layers. On top of that, the barsuspension and layer are integrated. One solution, one unique concept!