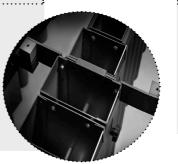

#### **Height Adjustable Resonators**

After years of research our R&D team has chosen rectangular bass resonators wich produce optimum resonance and projection in lower registers. These resonators are tunable now! Our skilled tuning experts expertly tune each bar to exacting pitch standards.

#### Resonator Clamp System

Vancore resonators are individually hand tuned and Vancore resonators are individually hand tuned and assembled using an exclusive mounting system. This system eliminates every kind of rattle. Unlike other resonators, welded or riveted, our system employs minimal contact technology, this eliminates potential problems.