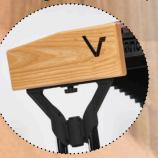

#### Endpieces

To realize stable and precise constructions, we use high grade steel, and European Ashwood components. Rails and endpiece are very carefully designed to make that perfect match.

### Lifting System | VCL

With just a 'press on the pedal' the height of the instrument can be easily adjusted. Comfort lifting resulting in a total free frame suspension, is realized by using durable gassprings ro create an optimum of playing comfort.