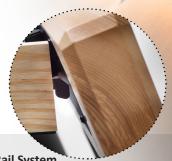

#### Integrated Rail System

Our designers created a new and highly innovative concept to avoid the common and major problem with layers. On top of that, the barsuspension and layer are integrated. One solution, one unique concept!