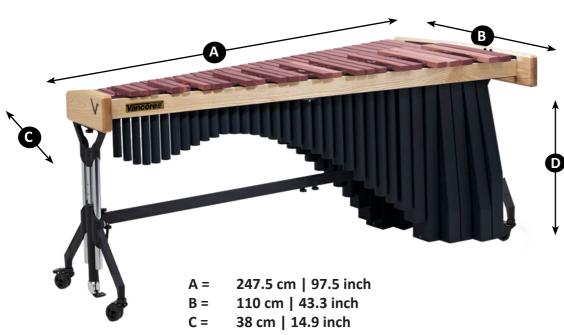

# **PACKED WEIGHT & DIMENSIONS**

Height adjustment from 92.5 cm up to 109.5cm Height adjustment from 36.4 inch up to 43.1 inch

Vancore Nederland b.v.

Tolhuswei 7a - 9 8501 ZP JOURE - The Netherlands Tel: +31 513 415127 Email: info@vancore.nl