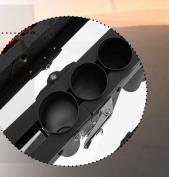

#### **Height Adjustable Resonators**

After years of research our R&D team has chosen rectangular bass resonators wich produce optimum resonance and projection in lower registers. These resonators are tunable now! Our skilled tuning experts expertly tune each bar to exacting pitch standards.

#### Resonator Clamp System

Vancore resonators are individually hand tuned and Vancore resonators are individually hand tuned and assembled using an exclusive mounting system. This system eliminates every kind of rattle. Unlike other resonators, welded or riveted, our system employs minimal contact technology, this eliminates potential problems.