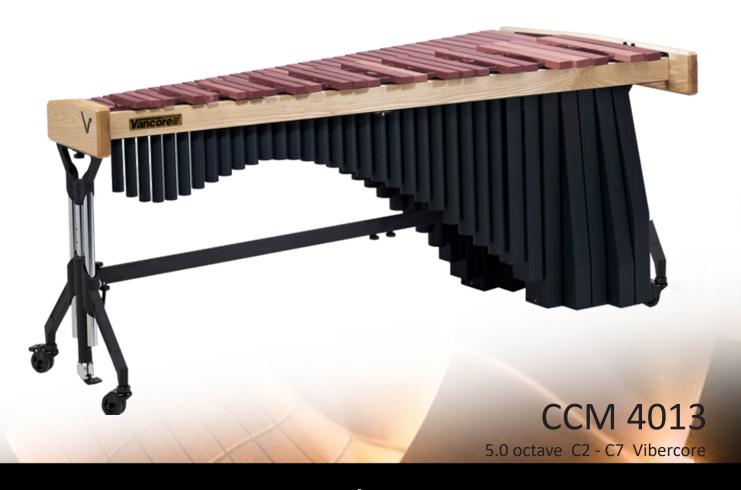

## **Custom Classic Series 4000 Series**

Our 4000 series are designed for the 'gigging' marimba players. The frames, resonators and stands are modular and very easy to break down, transport and set-up. The unique 'step on the pedal' VCL System provides a total height adjustment in just seconds. The 4000 series marimbas are available with premium Honduran Rosewood, Concert Quality African Padouk or Vibercore Synthetic barsets.

Height adjustable through our patented VCL System.

Material: Vibercore Synthetic

Bar sizes: 67x16 | 62x16 | 58x16 | 53x16 | 48x16 | 44x16 | 40x16 mm