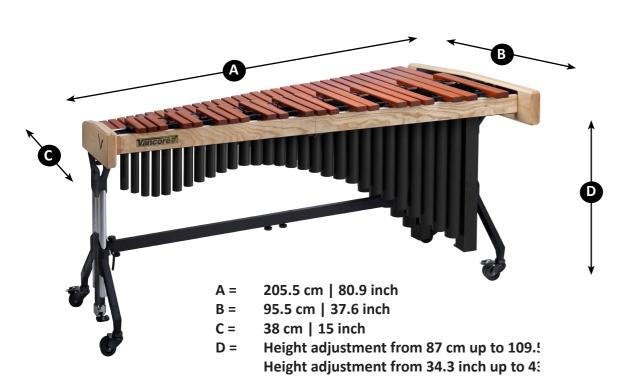

Lifting System | VCL

With just a 'press on the pedal' the height of the instrument can be easily adjusted. Comfort lifting resulting in a total free frame suspension, is realized by using durable gassprings ro create an optimum of playing comfort.