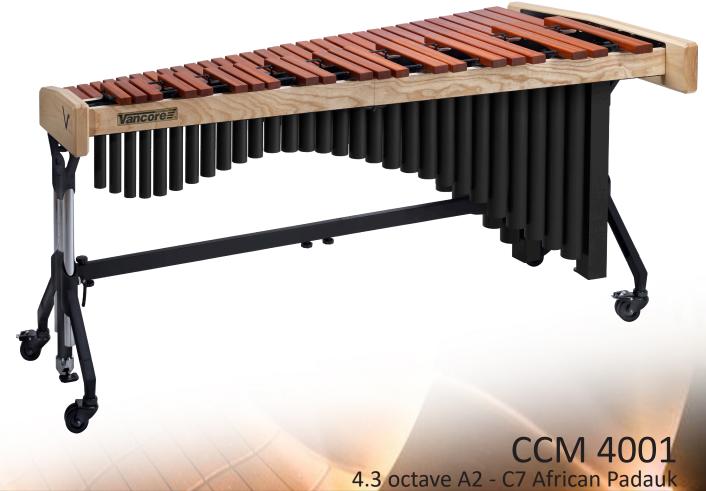

### **Custom Classic Series 4000 Series**

Our 4000 series are designed for the 'gigging' marimba players. The frames, resonators and stands are modular and very easy to break down, transport and set-up. The unique 'step on the pedal' VCL System provides a total height adjustment in just seconds. The 4000 series marimbas are available with premium Honduran Rosewood, Concert Quality African Padouk or Vibercore Synthetic barsets.

Bars

Material: Concert Quality African Padouk | Pterocarpus Soyauxii

As a perfect alternative for Honduran Rosewood Vancore is using African Padouk as basic material for bar manufacturing. This African hardwood stands for a warm character and rich sustain. Through sizes of logs and availability of quarter sawn wood, the bars made out of African Padouk are representing a perfectly balanced marimba keyboard in performance and tonality.

Bar sizes: 65x27 | 58x25 | 53x25 | 48x25 | 44x23 | 40x21 mm