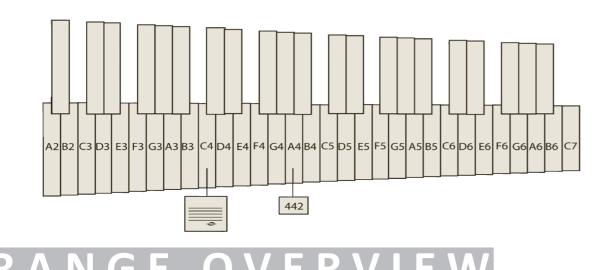

ters come with high grade bearings and brakes.

| Boxnumber  | Content          | Box Sizes     |                    | We   | Weight |  |
|------------|------------------|---------------|--------------------|------|--------|--|
|            |                  | СМ            | INCH               | KG   | LBS    |  |
| Box 1 of 2 | Frame/Resonators | 114 x 85 x 48 | 44.1x32.7x18.1     | 64.9 | 143,0  |  |
| Box 2 of 2 | Stand/Bars       | 77 x 62 x 44  | 30.3 x 24.4 x 17.3 | 37.4 | 82.4   |  |
|            |                  |               |                    |      |        |  |

| 102.3 KG<br>225.5 LBS<br>Instrument Weight |  |
|--------------------------------------------|--|
| 2                                          |  |

Total number of boxes

## **PACKED WEIGHT & DIMENSIONS**





Vancore Nederland b.v. Tolhuswei 7a - 9 8501 ZP JOURE - The Netherlands Tel: +31 513 415127 Email: info@vancore.nl

## www.vancore.com