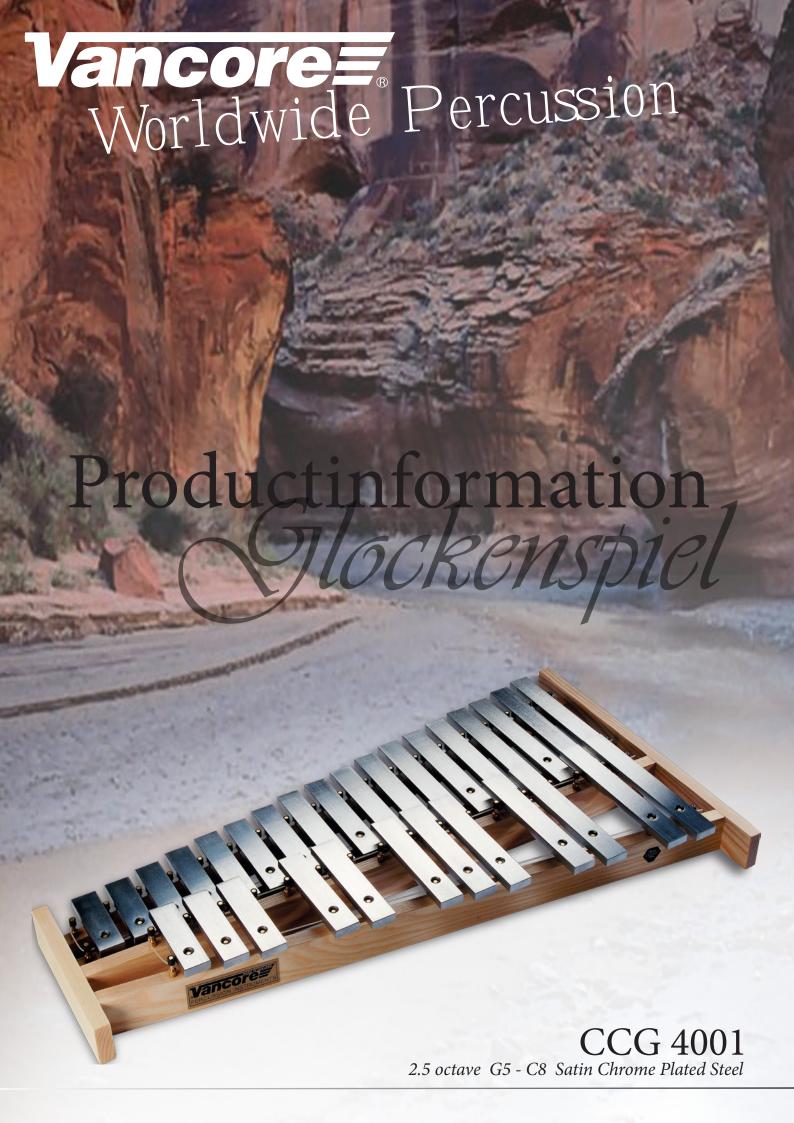

# Custom Classic Series 4000 Series | CCG 4001

As a result of experiments and research of our sound engineers, we present a set of professional designed orchestra bells. We redesigned the free-floating suspension of the bells to realize a very clear and rich sound. The satin chrome finished bars are free suspended on a special cord for minimal material contact. The special aged steel alloy barset stands for a very clear and rich sound with an enormous projection of total tonal stucture. The set of bells are supplied with a sturdy and elegant transport case.

Material: Satin Chrome Plated Steel

Bar Sizes: 30x10 mm