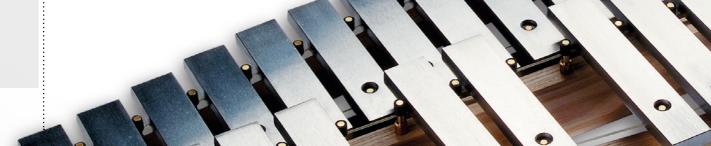

## Floating Bar Suspension | FBS

Most notable is the new Floating Bar Suspension System (FBS). This proprietary bar support system actually increases bar resonance by 20%! Precision laser cut bar support arms are angled to insure that each and every bar is supported exactly to the nodal

Material: Satin Chrome Plated Steel

Bar Sizes: 30x10 mm