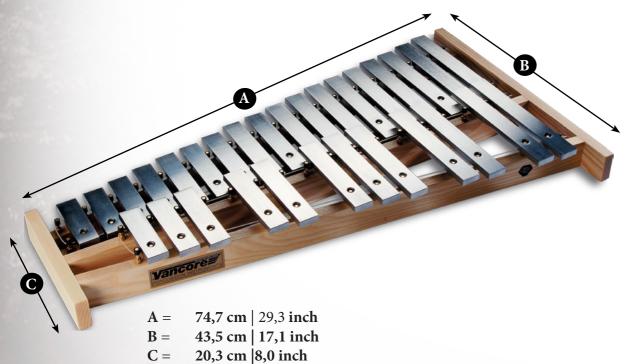

special aged steel alloy barset stands for a very clear and rich sound with an enormous projection of total tonal stucture. The set of bells are supplied with a sturdy and elegant transport case.



## Floating Bar Suspension | FBS

Most notable is the new Floating Bar Suspension System (FBS). This proprietary bar support system actually increases bar resonance by 20%! Precision laser cut bar support arms are angled to insure that each and every bar is supported exactly to the nodal



Material: Satin Chrome Plated Steel

Bar Sizes: 30x10 mm

#### Frame

To realize the most stable and precize construction, the frames are very carefully designed and are made out of first choise solid Ash wood, carefully shaped and CC machined.











### RANGE OVERVIEW



#### **DIMENSIONS & WEIGHT**





#### PACKED WEIGHT AND DIMENSIONS CCG 4001

| Boxnumber |            | Content    | Box Sizes    |               | Weight |      |
|-----------|------------|------------|--------------|---------------|--------|------|
|           |            |            | CM           | INCH          | KG     | LBS  |
|           | Box 1 of 1 | Frame/Bars | 97 x 53 x 16 | 38.2x20.9x6.3 | 20     | 44,1 |



20 KG 44 LBS Total Packed Weight

## Vancore Nederland b.v.

Tolhuswei 7a - 9 8501 ZP JOURE - The Netherlands Tel: +31 513 415127

Fax: +31 513 413038 Email: info@vancore.nl

# WWW.VANCORE.COM