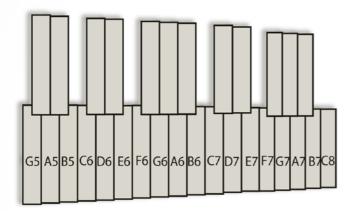

or minimal material contact. The special aged steel alloy barset stands for a very clear and rich sound with an enormous projection of total tonal stucture. The set of bells are supplied with a sturdy and elegant transport case.



## Floating Bar Suspension | FBS

Most notable is the new Floating Bar Suspension System (FBS). This proprietary bar support system actually increases bar resonance by 20%! Precision laser cut bar support arms are angled to insure that each and every bar is supported exactly to the nodal



Material: Satin Chrome Plated Steel

Bar Sizes: 30x10 mm

#### Frame

To realize the most stable and precize construction, the frames are very carefully designed and are made out of first choise solid Ash wood, carefully shaped and CC machined.











### RANGE OVERVIEW



#### **DIMENSIONS & WEIGHT**





#### PACKED WEIGHT AND DIMENSIONS CCG 4001

| Boxnumber |            | Content    | Box Sizes    |               | Weight |      |
|-----------|------------|------------|--------------|---------------|--------|------|
|           |            |            | CM           | INCH          | KG     | LBS  |
|           | Box 1 of 1 | Frame/Bars | 97 x 53 x 16 | 38.2x20.9x6.3 | 20     | 44,1 |



20 KG 44 LBS Total Packed Weight

## Vancore Nederland b.v.

Tolhuswei 7a - 9 8501 ZP JOURE - The Netherlands Tel: +31 513 415127

Fax: +31 513 413038 Email: info@vancore.nl

# WWW.VANCORE.COM