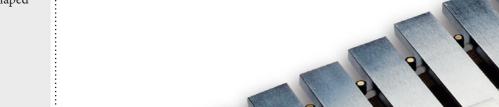

# Custom Classic Series 4000 Series | CCG 4001

As a result of experiments and research of our sound engineers, we present a set of professional designed orchestra bells. We redesigned the free-floating suspension of the bells to realize a very clear and rich sound. The satin chrome finished bars are free suspended on a special cord for minimal material contact. The special aged steel alloy barset stands for a very clear and rich sound with an enormous projection of total tonal stucture. The set of bells are supplied with a sturdy and elegant transport case.

## Floating Bar Suspension | FBS

Most notable is the new Floating Bar Suspension System (FBS). This proprietary bar support system actually increases bar resonance by 20%! Precision laser cut bar support arms are angled to insure that each and every bar is supported exactly to the nodal