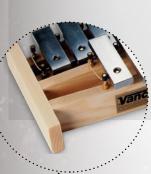

#### Frame

To realize the most stable and precize construction, the frames are very carefully designed and are made out of first choise solid Ash wood, carefully shaped and CC machined.