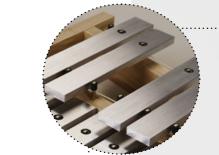

## Floating Bar Suspension | FBS

Most notable is the new Floating Bar Suspension System (FBS). This proprietary bar support system actually increases bar resonance by 20%! Precision laser cut bar support arms are angled to insure that each and every bar is supported exactly to the nodal