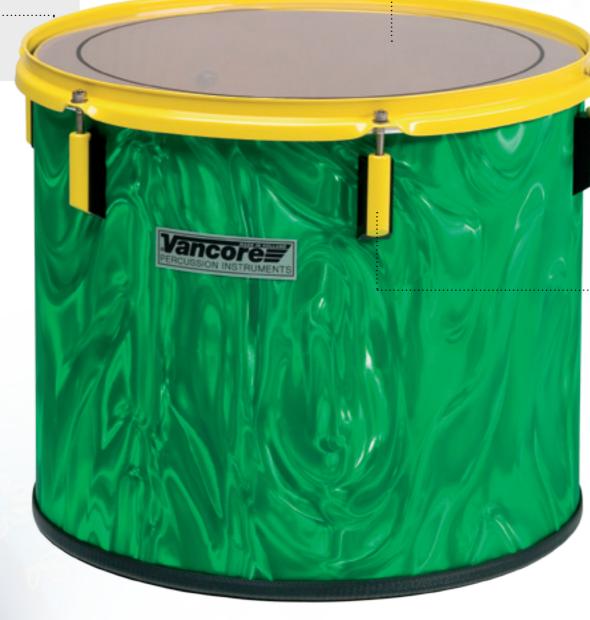

#### CARIBBEAN BAND SERIES TENOR DRUMS

These tenordrums are build for strenght and solid construction. Solid alluminum lugs together with 2.3 mm tension hoops and stainless stell tension rods are taking care of the tuning of the powerhose tenordrums. The drums are single headed and are available id different sizes.

### TENSIONRINGS

The tripple flanged and 2.3. mm tensionhoops will stand the tension you need. Special shaped for optimal projection and non distructable.

TENSION RODS

can be tuned very easily See technical specs.

Lugs

TRY THEM, FEED THEM AND COMPLETE YOUR CARIBBEAN RHYTHM SECTION

Using stainless steel stension rods the drums

The tenors are fitted with different numbers of lugs and tensionrods for optimal tuning

with an black synthetic underlayment with stainless steel fasteners.