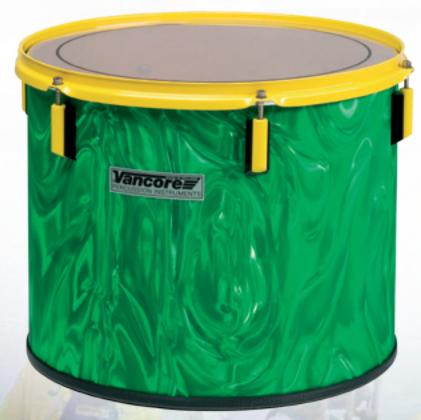

#### CARIBBEAN BAND SERIES TENOR DRUMS

These tenordrums are build for strenght and solid construction. Solid alluminum lugs together with 2.3 mm tension hoops and stainless stell tension rods are taking care of the tuning of the powerhose tenordrums. The drums are single headed and are available id different sizes.

### TENSIONRINGS

The tripple flanged and 2.3. mm tensionhoops will stand the tension you need. Special shaped for optimal projection and non distructable.

TENSION RODS

can be tuned very easily See technical specs.

Lugs

TRY THEM, FEED THEM AND COMPLETE YOUR CARIBBEAN RHYTHM SECTION

Using stainless steel stension rods the drums

The tenors are fitted with different numbers of lugs and tensionrods for optimal tuning

with an black synthetic underlayment with stainless steel fasteners.