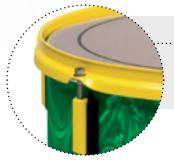

### TENSIONRINGS

The tripple flanged and 2.3. mm tensionhoops will stand the tension you need. Special shaped for optimal projection and non distructable.

TENSION RODS

can be tuned very easily See technical specs.

Lugs

TRY THEM, FEED THEM AND COMPLETE YOUR CARIBBEAN RHYTHM SECTION

Using stainless steel stension rods the drums

The tenors are fitted with different numbers of lugs and tensionrods for optimal tuning

with an black synthetic underlayment with stainless steel fasteners.