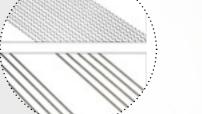

The one and only on the entire market

most crispy and accurate sound available.

To protect the different snarestrainers and

**Protection Brackets** 

**Plywood Impact** | A 4mm 6-ply wooden shell made out of a combination of beech and occume. Both wood species which are the basics of light and strong drums shell.