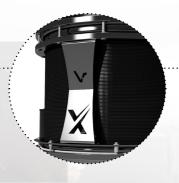

## Snares

**Top** | Using wire snares (20 strands) the available snare systems stand for the

UCS - 16 individual adjustable cable snares

**UCS STRAINER** | The biggest innovation in snaredrum technology! Made out of special designed extrusion profiles precisely CC machinetuned. This ultimate strainer gives the snare drummer the comfort of shifting the strainer during his playing activities. Besides a technical high standard it gives an ultimate in musical performance! Tension and height of the snares are fully adjustable.